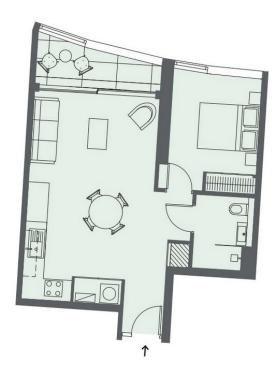

## CORE 3C

LEVEL 01

1 BED, 1 BATH 552sq ft / 51.4sq m WINTER GARDEN 57 sq ft / 5.3 sq m TOTAL AREA 609sq ft / 56.7sq m