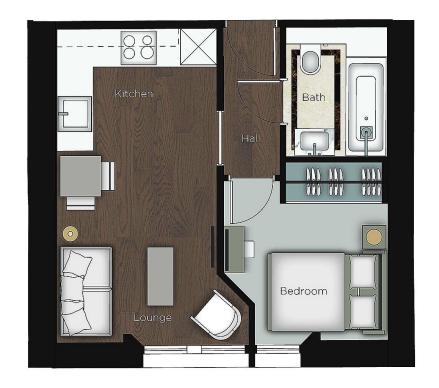

## INTERLET

KENSINGTON GARDENS SQUARE, BAYSWATER, LONDON, W2  ${\mathfrak L}725~{\rm PW}$ 

A stunning interior-designed one-bedroom apartment set on the second floor of this stunning Grade II listed building in Kensington Gardens Square, Bayswater, London, W2. The apartment has been designed and finished to the highest of standards with high-end modern finishes whilst retaining its original Grade II listed features from the original building. The apartment comprises a splendid double bedroom with built-in custom wardrobes, luxurious reception complete with bespoke furniture, exquisite polished marble bathroom, and a fully fitted bespoke Miele kitchen. Residents also benefit from access to the beautiful private residents' garden, 24-hour security, 24-hour maintenance service, and Smart home technology with Smart TVs in the bedrooms and reception rooms. Kensington Gardens Square in Bayswater, London, W2 is a prestigious residential area known for its elegant Georgian and Victorian architecture. The square is nestled alongside the picturesque Kensington Gardens, offering residents a tranquil escape amidst the bustling city. With its close proximity to Westbourne Grove, Notting Hill, and Paddington, it provides convenient access to an array of amenities, shops, and transport links. Bayswater and Queensway (Central Line) underground stations are only a 5-minute walk away. [...]