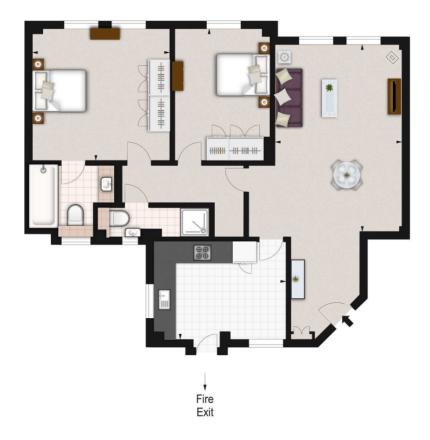

#### APPROX. GROSS INTERNAL AREA \* 845 Ft 2 - 78.50 M 2

#### ILLUSTRATION FOR IDENTIFICATION PURPOSES ONLY. NOT TO SCALE \* As Defined by RICS - Code of Measuring Practice