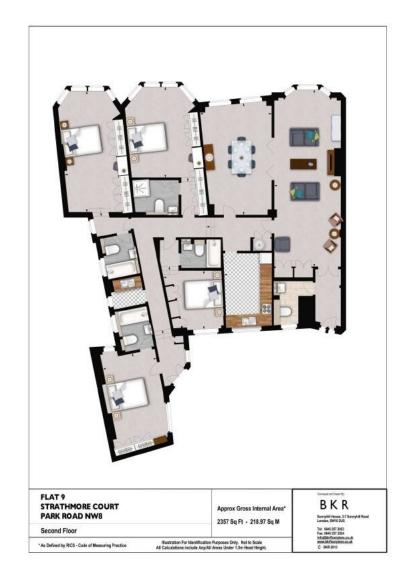

## INTERLET

STRATHMORE COURT, ST. JOHNS WOOD, LONDON, NW8  $$\mathfrak{L}2,\!800~\mathrm{PW}$$ 

A superb five-bedroom apartment set opposite the beautiful Regents Park, in St. John's Wood, London NW8. This bright and spacious apartment is set over 2357 sq ft and comprises a large open-plan kitchen/living/dining area with luxurious carpets fitted throughout, five luxurious double bedrooms with en-suite bathrooms, a utility room, and a cloakroom. The property is set in a prime location for London's many transportation links with St. John's Wood and Baker Street Underground Station only moments away (Bakerloo, Hammersmith & City, Jubilee, Metropolitan, and Circle Lines). The apartment also offers easy access to the famous Lords Cricket Ground, Little Venice, Abbey Road, and plenty of local shops, bars, and restaurants along St John's Wood High Street. Strathmore Court is perfect for young professionals or students due to its proximity to a number of the top university including London Business School, the University of Westminster, and the Royal College of Physicians.[...]