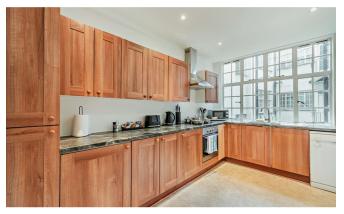

## INTERLET

STRATHMORE COURT, ST. JOHNS WOOD, LONDON, NW8  $$\mathfrak{L}2,\!800~\mathrm{PW}$$ 

A superb five-bedroom apartment set opposite the beautiful Regents Park, in St. John's Wood, London NW8. This bright and spacious apartment is set over 2357 sq ft and comprises a large open-plan kitchen/living/dining area with luxurious carpets fitted throughout, five luxurious double bedrooms with en-suite bathrooms, a utility room, and a cloakroom. The property is set in a prime location for London's many transportation links with St. John's Wood and Baker Street Underground Station only moments away (Bakerloo, Hammersmith & City, Jubilee, Metropolitan, and Circle Lines). The apartment also offers easy access to the famous Lords Cricket Ground, Little Venice, Abbey Road, and plenty of local shops, bars, and restaurants along St John's Wood High Street. Strathmore Court is perfect for young professionals or students due to its proximity to a number of the top university including London Business School, the University of Westminster, and the Royal College of Physicians.[...]