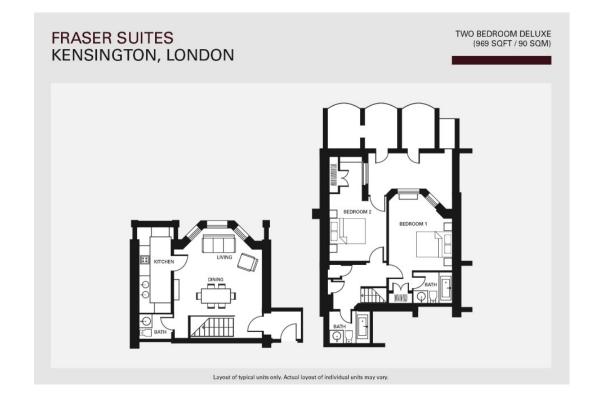

## INTERLET

STANHOPE GARDENS, SOUTH KENSINGTON, LONDON, SW7  $$\mathfrak{L},650~\mathrm{PW}$$ 

An outstanding two-bedroom serviced apartment on the exclusive Stanhope Gardens, South Kensington, London SW7. This luxurious London pied a terre comprises a bright comfort-cooled reception space with flatscreen television, dining suite, and comfortable sofa. The property also contains a full kitchen equipped with all mod-cons. The master bedroom comes complete with a tiled en-suite bathroom, lots of storage space, and a full bath. Tenants have the option of a double bed or two single beds in the junior bedroom. This portered apartment comes with access to a private garden square, a 24/7 gym, and a sauna. Stanhope Gardens is an excellent location for access to London's world-class museums, such as the Natural History Museum and the Victoria & Albert Museum. The nearby Kensington High Street offers residents access to a wealth of amenities, with shopping and an array of fine dining restaurants. Prices starting from £1650 pw (VAT is applicable on the first 28 nights at 20%, thereafter VAT is applicable at 4%) | Subject to availability.[...]