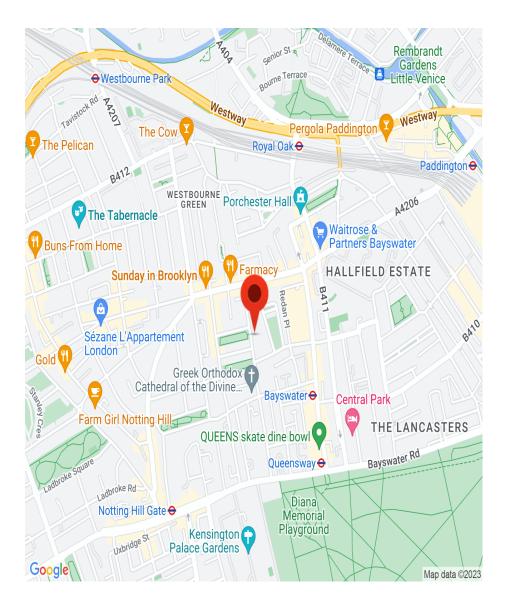

### LEINSTER SQUARE (10), BAYSWATER, LONDON, W2 £576.92 PW

A modern one-bedroom, one-bathroom apartment located on the first floor of a well-maintained building in Leinster Square, Bayswater W2. This unique home offers plenty of space and natural light. It consists of an open-plan kitchen fully equipped with modern everyday appliances including a kettle, toaster, microwave, oven, and fridge/freezer. The property has a dining area and a separate bedroom for added privacy. This one-bedroom apartment can comfortably sleep up to 2 people and further benefits from plenty of storage space, with a large fitted wardrobe and a chest of drawers. The bathroom has a walk-in shower and is tiled floor-toceiling, providing a relaxing and luxurious feel. The apartment has been recently redecorated to the highest standards in a trendy and modern style. Set in one of London's most sought-out locations, this home is right in the heart of Bayswater. The area has many grocery stores, local cafes, and restaurants within easy reach. Located a short walk away from the famous Hyde Park, Kensington Palace, and Bayswater Underground Station served by the Circle and District Lines which provides easy access into the City of London.\* Prices are subject to availability.\* Available for long or short let.\* Short Let: 20% increase.[...]