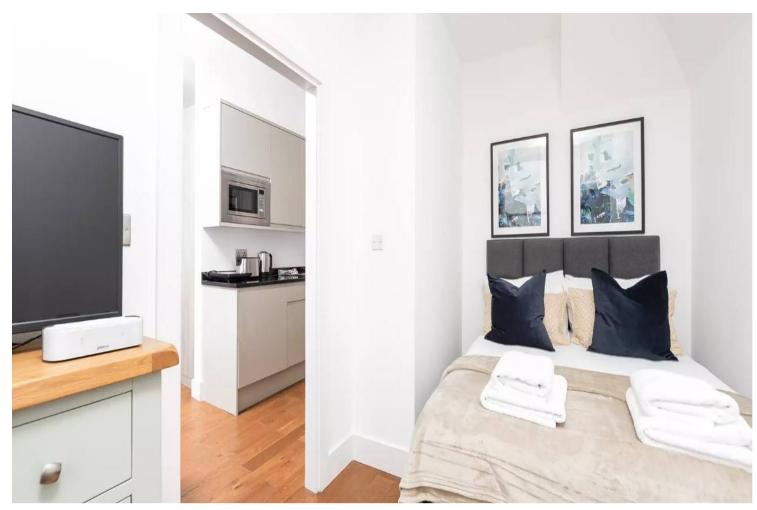

### LEINSTER SQUARE (10), BAYSWATER, LONDON, W2 £576.92 PW

A modern one-bedroom, one-bathroom apartment located on the first floor of a well-maintained building in Leinster Square, Bayswater W2. This unique home offers plenty of space and natural light. It consists of an open-plan kitchen fully equipped with modern everyday appliances including a kettle, toaster, microwave, oven, and fridge/freezer. The property has a dining area and a separate bedroom for added privacy. This one-bedroom apartment can comfortably sleep up to 2 people and further benefits from plenty of storage space, with a large fitted wardrobe and a chest of drawers. The bathroom has a walk-in shower and is tiled floor-toceiling, providing a relaxing and luxurious feel. The apartment has been recently redecorated to the highest standards in a trendy and modern style. Set in one of London's most sought-out locations, this home is right in the heart of Bayswater. The area has many grocery stores, local cafes, and restaurants within easy reach. Located a short walk away from the famous Hyde Park, Kensington Palace, and Bayswater Underground Station served by the Circle and District Lines which provides easy access into the City of London.\* Prices are subject to availability.\* Available for long or short let.\* Short Let: 20% increase.[...]