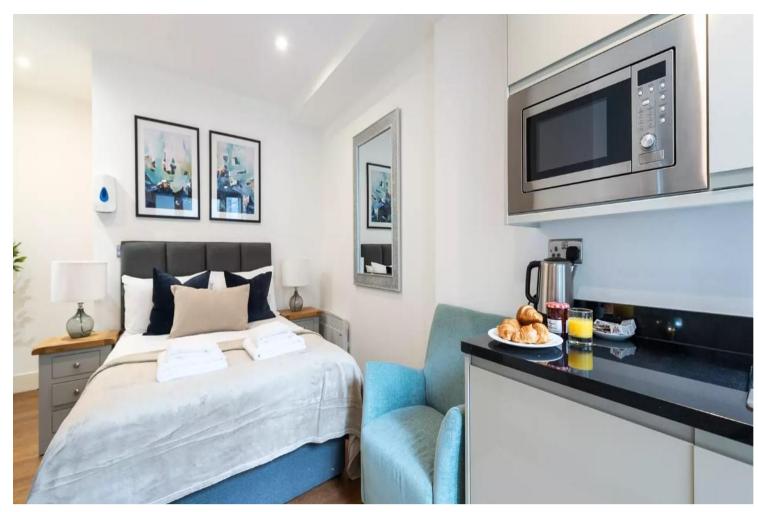

## INTERLET

LEINSTER SQUARE (2), BAYSWATER, LONDON, W2 £403.85 PW

LEINSTER SQUARE, BAYSWATER, LONDON W2 | STUDIO | ALL BILLS INCLUDED | PATIO GARDENA comfortable studio apartment located on the lower-ground floor of a well-maintained building in Leinster Square, Bayswater W2. It consists of an open-plan kitchenette fully equipped with modern everyday appliances including a kettle, toaster, microwave, oven, and fridge/freezer. This apartment can comfortably sleep up to 2 people and further benefits from plenty of storage space, with a large fitted wardrobe and a chest of drawers. The bathroom has a walk-in shower and is tiled floor-to-ceiling, providing a relaxing and luxurious feel. The apartment has been recently redecorated to the highest standards in a trendy and modern style. Set in one of London's most sought-out locations, this home is right in the heart of Bayswater. The area has many grocery stores, local cafes, and restaurants within easy reach. Located a short walk away from the famous Hyde Park, Kensington Palace, and Bayswater Underground Station served by the Circle and District Lines which provides easy access into the City of London. Asking Rent is based on Tenancy Length: 1 Year Rental: Advertised Asking Rent 6 to 12 Months: 10% added to the Asking Rent 3 to 6 Months: 20% added to the Asking Rent 1 to 3 Months: 30% added to the Asking Rent Under 1 Month: On Request (Daily Rates) All Rentals come Full Furnishe[...]