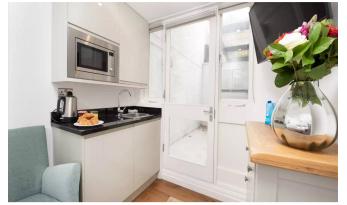

## INTERLET

LEINSTER SQUARE (2), BAYSWATER, LONDON, W2 £403.85 PW

LEINSTER SQUARE, BAYSWATER, LONDON W2 | STUDIO | ALL BILLS INCLUDED | PATIO GARDENA comfortable studio apartment located on the lower-ground floor of a well-maintained building in Leinster Square, Bayswater W2. It consists of an open-plan kitchenette fully equipped with modern everyday appliances including a kettle, toaster, microwave, oven, and fridge/freezer. This apartment can comfortably sleep up to 2 people and further benefits from plenty of storage space, with a large fitted wardrobe and a chest of drawers. The bathroom has a walk-in shower and is tiled floor-to-ceiling, providing a relaxing and luxurious feel. The apartment has been recently redecorated to the highest standards in a trendy and modern style. Set in one of London's most sought-out locations, this home is right in the heart of Bayswater. The area has many grocery stores, local cafes, and restaurants within easy reach. Located a short walk away from the famous Hyde Park, Kensington Palace, and Bayswater Underground Station served by the Circle and District Lines which provides easy access into the City of London. Asking Rent is based on Tenancy Length: 1 Year Rental: Advertised Asking Rent 6 to 12 Months: 10% added to the Asking Rent 3 to 6 Months: 20% added to the Asking Rent 1 to 3 Months: 30% added to the Asking Rent Under 1 Month: On Request (Daily Rates) All Rentals come Full Furnishe[...]