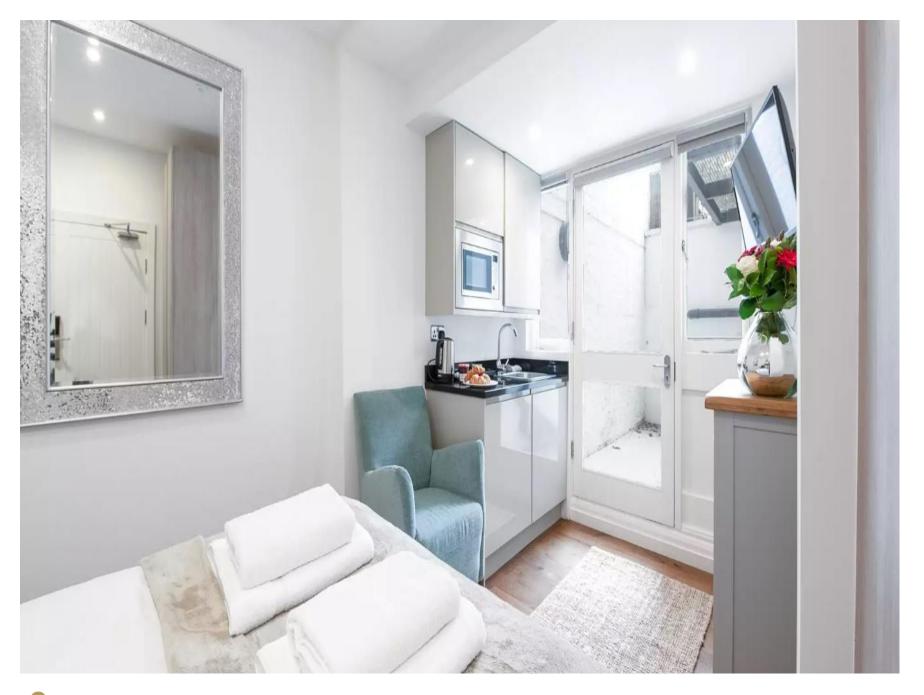

## INTERLET

LEINSTER SQUARE (2), BAYSWATER, LONDON, W2 £403.85 PW

LEINSTER SQUARE, BAYSWATER, LONDON W2 | STUDIO | ALL BILLS INCLUDED | PATIO GARDENA comfortable studio apartment located on the lower-ground floor of a well-maintained building in Leinster Square, Bayswater W2. It consists of an open-plan kitchenette fully equipped with modern everyday appliances including a kettle, toaster, microwave, oven, and fridge/freezer. This apartment can comfortably sleep up to 2 people and further benefits from plenty of storage space, with a large fitted wardrobe and a chest of drawers. The bathroom has a walk-in shower and is tiled floor-to-ceiling, providing a relaxing and luxurious feel. The apartment has been recently redecorated to the highest standards in a trendy and modern style. Set in one of London's most sought-out locations, this home is right in the heart of Bayswater. The area has many grocery stores, local cafes, and restaurants within easy reach. Located a short walk away from the famous Hyde Park, Kensington Palace, and Bayswater Underground Station served by the Circle and District Lines which provides easy access into the City of London. Asking Rent is based on Tenancy Length: 1 Year Rental: Advertised Asking Rent 6 to 12 Months: 10% added to the Asking Rent 3 to 6 Months: 20% added to the Asking Rent 1 to 3 Months: 30% added to the Asking Rent Under 1 Month: On Request (Daily Rates) All Rentals come Full Furnishe[...]