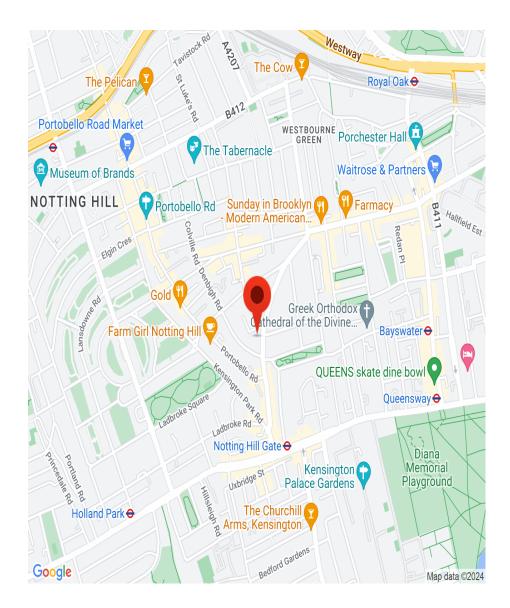

## INTERLET

PEMBRIDGE VILLAS (2), NOTTING HILL, LONDON, WII  $\underline{\$}450\,$  PW

PEMBRIDGE VILLAS, NOTTING HILL, LONDON 11 | STYLISH STUDIO APARTMENT | BILLS SET AT £300 PCMA vibrant and stylish studio apartment located in the heart of Notting Hill, London W11. The apartment has been recently redecorated to the highest of standards in a trendy, modern style with new furniture and interiors. Located on the second floor of the building, the property comprises a compact kitchen area equipped with everyday appliances including a kettle, toaster, and a free-standing fridge. The bathroom is neat and comes complete with a standing shower, toilet, and basin. There is additional storage space on the side of the bed. The apartment further benefits from large windows offering an abundance of natural light. Weekly housekeeping is available at an additional charge. The apartment is ideally located in Notting Hill and is close to the famous Holland Park, Hyde Park, and Kensington High Street. Just moments from historical buildings, shops, and nightlife, you have access to an amazing range of culture, restaurants, and entertainment right on your doorstep. For transport links, Notting Hill Gate Underground Station (Circle, District, and Central Lines) offers easy connections to many of London's diverse neighbourhoods. 1 Year Rental: Advertised Asking Rent6 to 12 Months: 10% added to the Asking Rent3 to 6 Months: 20% added to the Asking Rent1 to 3 Months: 30% add[...]