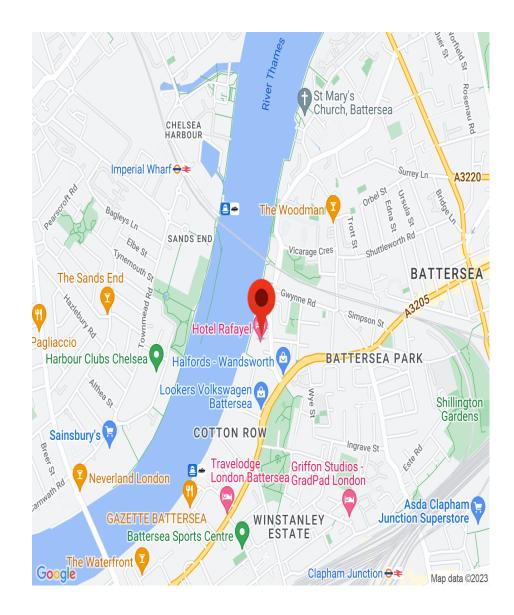

LOMBARD ROAD, FALCON WHARF, BATTERSEA, LONDON, SWII £392.30 PW

A uniquely designed one-bedroom apartment on Falcon Wharf, Battersea SW11. Set in one of London's most sought-after locations, this home is right in the heart of Battersea. Battersea Park, The River Thames, and the newly reopened Battersea Power Station provide a plethora of amenities including shopping, restaurants, local cafes, and plenty of nature! The apartment is on a quiet road surrounded by other family apartments but is just a moment's walk from all the excitement. [...]