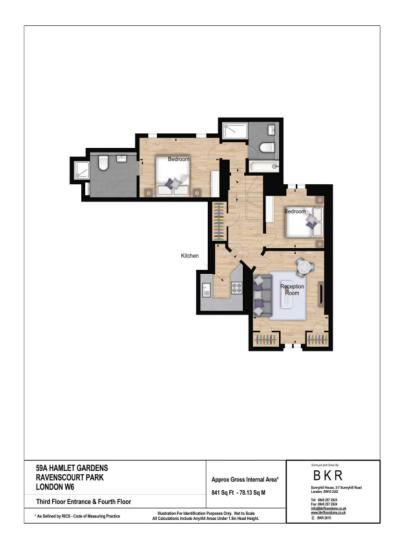

## INTERLET

HAMLET GARDENS, RAVENSCOURT PARK, LONDON, W6 £935 PW

A stunning two-bedroom, two-bathroom apartment situated on the fourth floor of a Victorian red brick mansion building in Ravenscourt Park, W6. This apartment is set over 841 sqft and consists of a modern fully fitted open-plan kitchen and features a spacious open-plan living/dining area allowing for great space for entertaining. The property has two double bedrooms with the master bedroom consisting of a comfy double bed with an en-suite bathroom, as well as fitted wardrobes providing ample storage space. The apartment also has a second bedroom and a family bathroom. It has recently been renovated to the highest specification but still holds a lot of its traditional charm. The property boasts lovely bay windows offering an abundance of natural light and hardwood flooring throughout. All tenants also benefit from a dedicated building manager, a team of maintenance experts, a 24-hour emergency helpline, CCTV, and parking. This property is located close to Ravenscourt Park and Stamford Brook Underground Stations, which are well-served by the District Line. Ravenscourt Park is a great place to live as its surroundings offer many different attractions such as Fait Maison at The Tea House, Garden Centre & Café, and the William Morris Society, so there will always be something to do.[...]