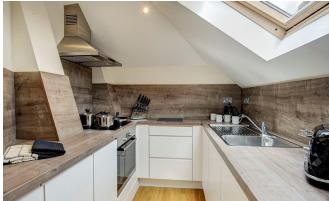

## INTERLET

HAMLET GARDENS, RAVENSCOURT PARK, LONDON, W6 £935 PW

A stunning two-bedroom, two-bathroom apartment situated on the fourth floor of a Victorian red brick mansion building in Ravenscourt Park, W6. This apartment is set over 841 sqft and consists of a modern fully fitted open-plan kitchen and features a spacious open-plan living/dining area allowing for great space for entertaining. The property has two double bedrooms with the master bedroom consisting of a comfy double bed with an en-suite bathroom, as well as fitted wardrobes providing ample storage space. The apartment also has a second bedroom and a family bathroom. It has recently been renovated to the highest specification but still holds a lot of its traditional charm. The property boasts lovely bay windows offering an abundance of natural light and hardwood flooring throughout. All tenants also benefit from a dedicated building manager, a team of maintenance experts, a 24-hour emergency helpline, CCTV, and parking. This property is located close to Ravenscourt Park and Stamford Brook Underground Stations, which are well-served by the District Line. Ravenscourt Park is a great place to live as its surroundings offer many different attractions such as Fait Maison at The Tea House, Garden Centre & Café, and the William Morris Society, so there will always be something to do.[...]