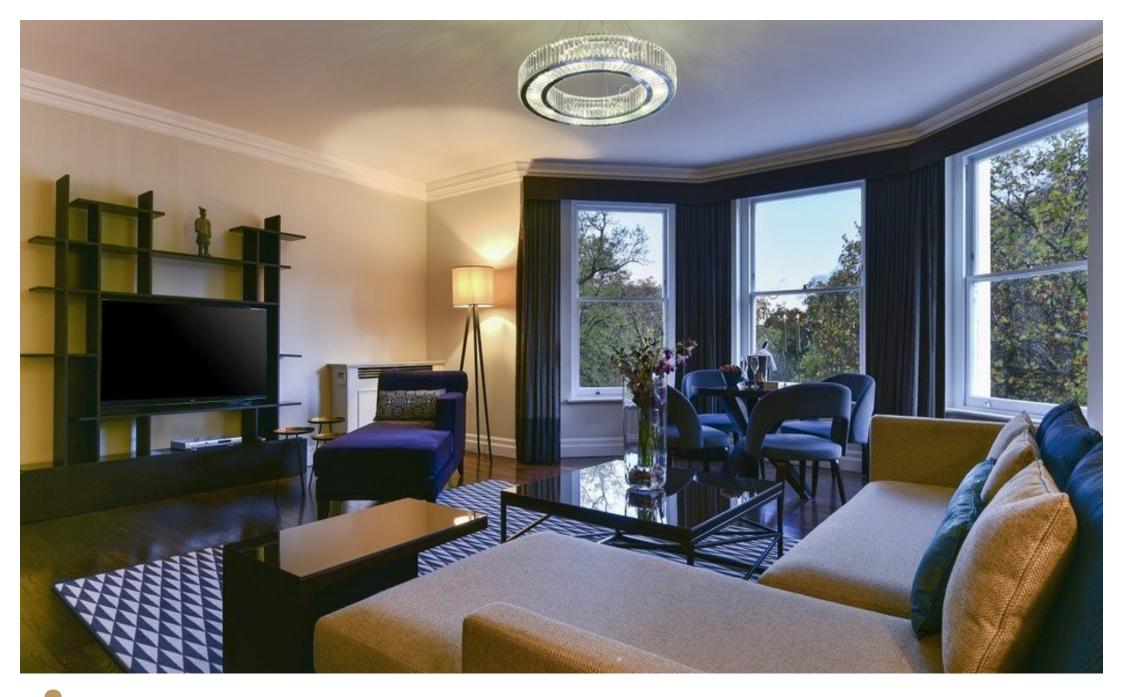

## INTERLET

STANHOPE GARDENS, SOUTH KENSINGTON, LONDON, SW7  $\pounds 2{,}395\,\mathrm{PW}$ 

An outstanding two double bedroom serviced apartment on the exclusive Stanhope Gardens, South Kensington, London SW7. This luxurious London pied-a-terre comprises a bright comfort-cooled reception space with flatscreen television, dining suite, and comfortable sofa. The property also contains a full kitchen equipped with all modern appliances. The master bedroom comes complete with a tiled en-suite bathroom, lots of storage space, and a large bath. Tenants have the option of a double bed or two single beds in the junior bedroom. This portered apartment comes with access to a private garden square, a 24/7 gym, and a deluxe sauna. Stanhope Gardens is an excellent location for access to London's world-class museums, such as the Natural History Museum and the Victoria & Albert Museum. The nearby Kensington High Street offers residents access to a wealth of amenities, including an array of fine-dining restaurants and shopping opportunities. Prices starting from £2395pw excl. VAT / £2874pw incl. VAT | Subject to availability.(VAT is applicable on the first 28 nights at 20%, thereafter VAT is applicable at 4%)[...]