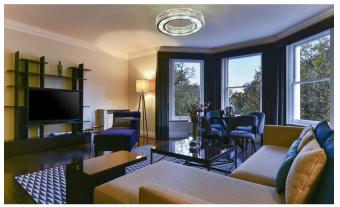

## INTERLET

STANHOPE GARDENS, SOUTH KENSINGTON, LONDON, SW7  $\pounds 2{,}395\,\mathrm{PW}$ 

An outstanding two double bedroom serviced apartment on the exclusive Stanhope Gardens, South Kensington, London SW7. This luxurious London pied-a-terre comprises a bright comfort-cooled reception space with flatscreen television, dining suite, and comfortable sofa. The property also contains a full kitchen equipped with all modern appliances. The master bedroom comes complete with a tiled en-suite bathroom, lots of storage space, and a large bath. Tenants have the option of a double bed or two single beds in the junior bedroom. This portered apartment comes with access to a private garden square, a 24/7 gym, and a deluxe sauna. Stanhope Gardens is an excellent location for access to London's world-class museums, such as the Natural History Museum and the Victoria & Albert Museum. The nearby Kensington High Street offers residents access to a wealth of amenities, including an array of fine-dining restaurants and shopping opportunities. Prices starting from £2395pw excl. VAT / £2874pw incl. VAT | Subject to availability.(VAT is applicable on the first 28 nights at 20%, thereafter VAT is applicable at 4%)[...]