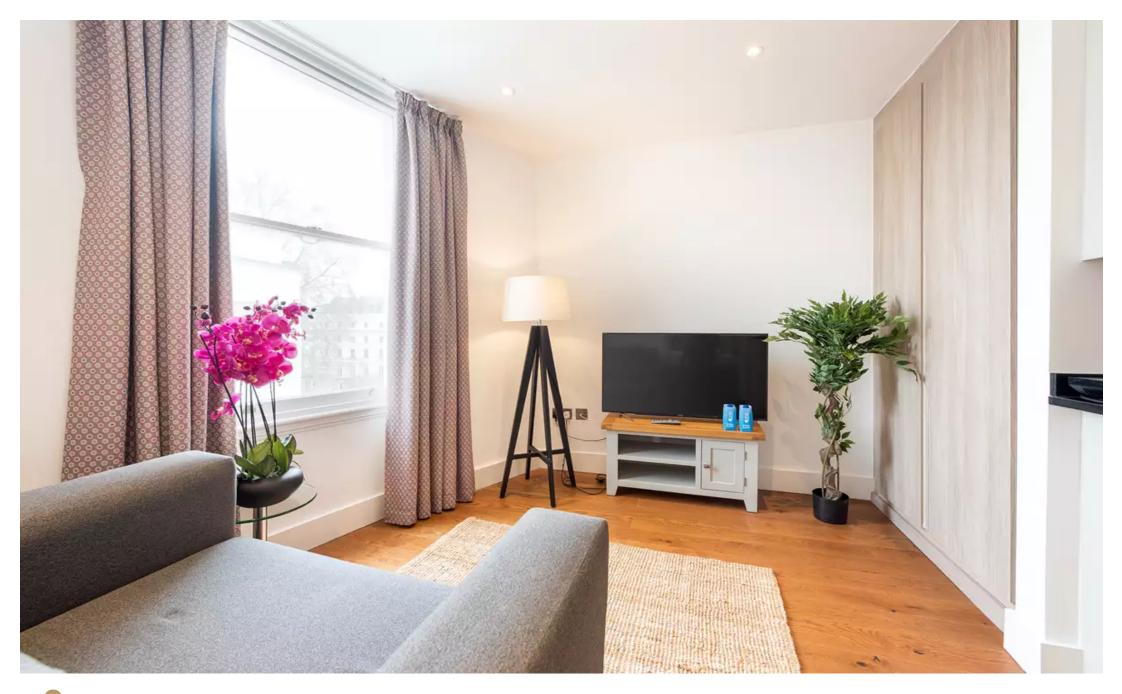

## INTERLET

LEINSTER SQUARE (12), BAYSWATER, LONDON, W2  ${\mathfrak L}634.62~{\rm PW}$ 

A modern one-bedroom apartment located on the first floor of a well-maintained building in Leinster Square, Bayswater, London W2. This unique home offers plenty of space and natural light throughout. The property comprises a wonderful open-plan kitchen fully equipped with modern everyday appliances, a large dining area, and a luxurious double bedroom. This apartment can comfortably sleep up to 2 people and further benefits from high-speed WiFi and plenty of storage space, featuring large fitted wardrobes and a chest of drawers. The bathroom is tiled floor-to-ceiling, boasting a spacious walk-in shower giving you that relaxing and luxurious feel. Weekly housekeeping is also available at an additional charge. The apartment has been recently redecorated to the highest of standards in a trendy and modern style. Set in one of London's most sought-after locations, this home is right in the heart of Bayswater W2. The area is home to many grocery stores, local cafes, and restaurants all within easy reach. Located only a short walk away, you will find the famous Hyde Park and Kensington Palace. For transport links, Bayswater Underground Station is well-served by the Circle and District Lines, providing easy access into the City of London.\* Prices are subject to availability.\* Available for long or short let.\* Short Let: 20% increase.[...]