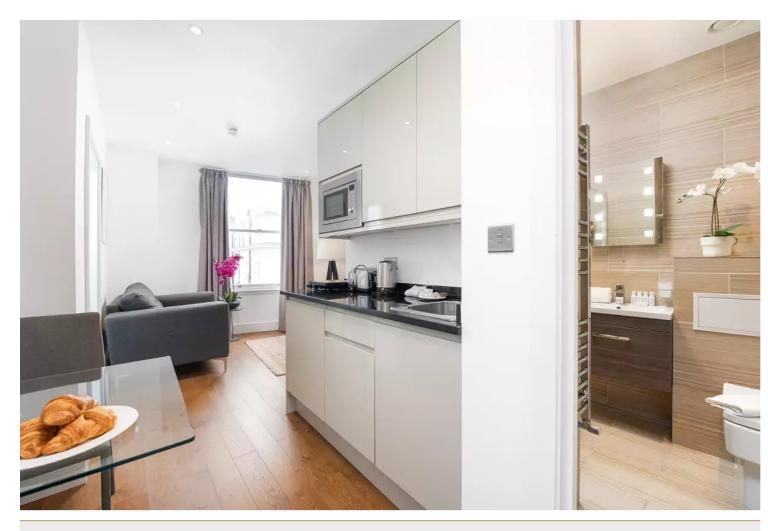

## INTERLET

LEINSTER SQUARE (12), BAYSWATER, LONDON, W2  ${\mathfrak L}634.62~{\rm PW}$ 

A modern one-bedroom apartment located on the first floor of a well-maintained building in Leinster Square, Bayswater, London W2. This unique home offers plenty of space and natural light throughout. The property comprises a wonderful open-plan kitchen fully equipped with modern everyday appliances, a large dining area, and a luxurious double bedroom. This apartment can comfortably sleep up to 2 people and further benefits from high-speed WiFi and plenty of storage space, featuring large fitted wardrobes and a chest of drawers. The bathroom is tiled floor-to-ceiling, boasting a spacious walk-in shower giving you that relaxing and luxurious feel. Weekly housekeeping is also available at an additional charge. The apartment has been recently redecorated to the highest of standards in a trendy and modern style. Set in one of London's most sought-after locations, this home is right in the heart of Bayswater W2. The area is home to many grocery stores, local cafes, and restaurants all within easy reach. Located only a short walk away, you will find the famous Hyde Park and Kensington Palace. For transport links, Bayswater Underground Station is well-served by the Circle and District Lines, providing easy access into the City of London.\* Prices are subject to availability.\* Available for long or short let.\* Short Let: 20% increase.[...]