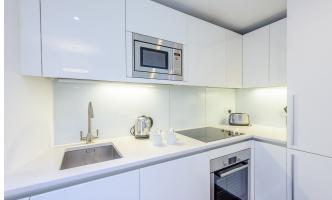

### MERCHANT SQUARE, PADDINGTON, LONDON, W2 £1,190 PW

A beautiful, interior-designed three-bedroom apartment set within the heart of the Paddington Basin, London W2. The property comprises a large reception room, three double bedrooms, two bathrooms, a fully fitted kitchen equipped with all modern appliances, and ample storage space. The apartment is situated on the first floor of this prestigious building which features a concierge, lift service, and secure underground parking. Adjacent to the Grand Union Canal, Merchant Square is a new development and it is conveniently located moments from an array of amenities in Paddington, including restaurants, shops, cafes, and local pubs. For transport links, (Bakerloo, Hammersmith & City, Circle, and District Lines) and Edgware Road (Circle, District, and Bakerloo Lines) provide easy access into the City of London. West Ends amenities are a leisurely walk away through tree-lined streets and green open spaces.[...]