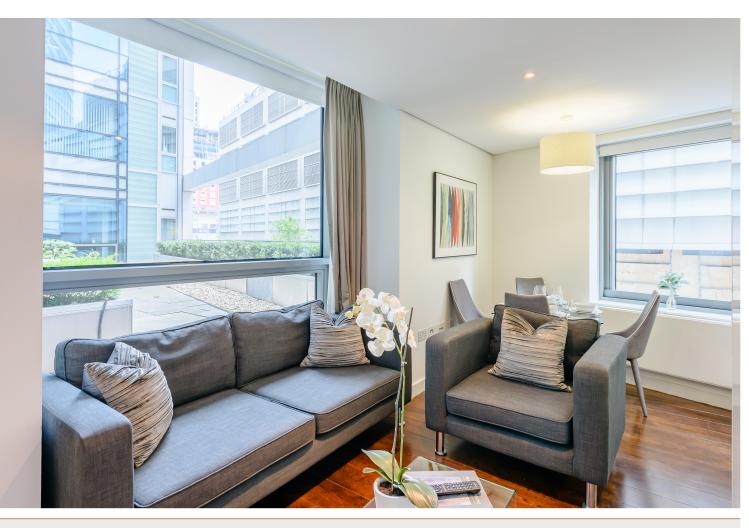

### MERCHANT SQUARE, PADDINGTON, LONDON, W2 £1,190 PW

A beautiful, interior-designed three-bedroom apartment set within the heart of the Paddington Basin, London W2. The property comprises a large reception room, three double bedrooms, two bathrooms, a fully fitted kitchen equipped with all modern appliances, and ample storage space. The apartment is situated on the first floor of this prestigious building which features a concierge, lift service, and secure underground parking. Adjacent to the Grand Union Canal, Merchant Square is a new development and it is conveniently located moments from an array of amenities in Paddington, including restaurants, shops, cafes, and local pubs. For transport links, (Bakerloo, Hammersmith & City, Circle, and District Lines) and Edgware Road (Circle, District, and Bakerloo Lines) provide easy access into the City of London. West Ends amenities are a leisurely walk away through tree-lined streets and green open spaces.[...]

Address: 4B Merchant Square, W2 1AN

3 🛏 2 📛 1 🖽 🦉 🕼 🚺 803 SQFT