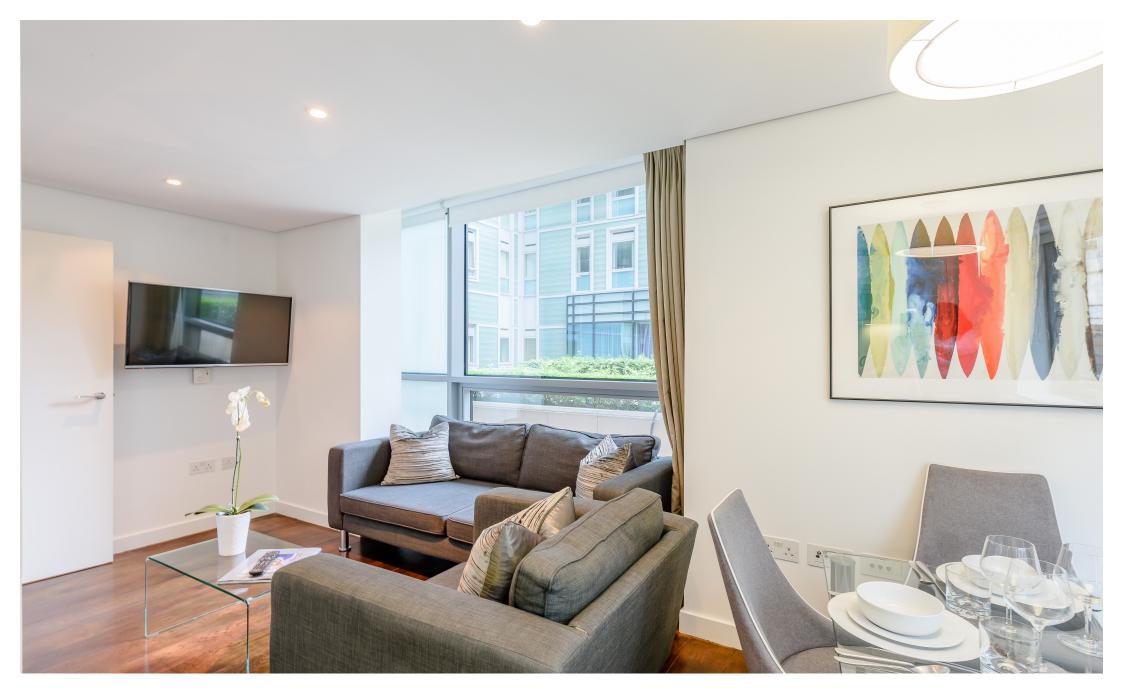

### MERCHANT SQUARE, PADDINGTON, LONDON, W2 £1,190 PW

A beautiful, interior-designed three-bedroom apartment set within the heart of the Paddington Basin, London W2. The property comprises a large reception room, three double bedrooms, two bathrooms, a fully fitted kitchen equipped with all modern appliances, and ample storage space. The apartment is situated on the first floor of this prestigious building which features a concierge, lift service, and secure underground parking. Adjacent to the Grand Union Canal, Merchant Square is a new development and it is conveniently located moments from an array of amenities in Paddington, including restaurants, shops, cafes, and local pubs. For transport links, (Bakerloo, Hammersmith & City, Circle, and District Lines) and Edgware Road (Circle, District, and Bakerloo Lines) provide easy access into the City of London. West Ends amenities are a leisurely walk away through tree-lined streets and green open spaces.[...]

Address: 4B Merchant Square, W2 1AN

3 🛏 2 📛 1 🖽 🦉 🕼 🚺 803 SQFT