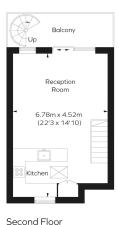

## ADAM & EVE MEWS

Approximate Gross Internal Area (Excluding Eaves / Reduced Headroom)

Second Floor = 321 sq. ft. (29.8 sq. m.) Reduced Headroom / Eaves = 10 sq. ft. (0.9 sq. m.) Total = 613 sq. ft. (56.9 sq. m.)

First Floor

Third Floor

layout guidance only. Not drawn to scale unless stated. Windows and door openings are approximate. Whilst every care is take tion of this plan, please check all dimensions, shapes and compass bearings before making any decisions reliant upon them.