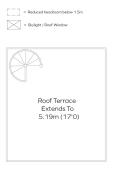

## ADAM & EVE MEWS

Approximate Gross Internal Area (Excluding Eaves / Reduced Headroom)

Second Floor = 321 sq. ft. (29.8 sq. m.) Reduced Headroom / Eaves = 10 sq. ft. (0.9 sq. m.) Total = 613 sq. ft. (56.9 sq. m.)

First Floor

Third Floor

layout guidance only. Not drawn to scale unless stated. Windows and door openings are approximate. Whilst every care is take tion of this plan, please check all dimensions, shapes and compass bearings before making any decisions reliant upon them.