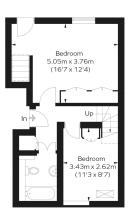

## ADAM & EVE MEWS

Approximate Gross Internal Area (Excluding Eaves / Reduced Headroom)

Second Floor = 321 sq. ft. (29.8 sq. m.) Reduced Headroom / Eaves = 10 sq. ft. (0.9 sq. m.) Total = 613 sq. ft. (56.9 sq. m.)

First Floor

Third Floor

layout guidance only. Not drawn to scale unless stated. Windows and door openings are approximate. Whilst every care is take tion of this plan, please check all dimensions, shapes and compass bearings before making any decisions reliant upon them.