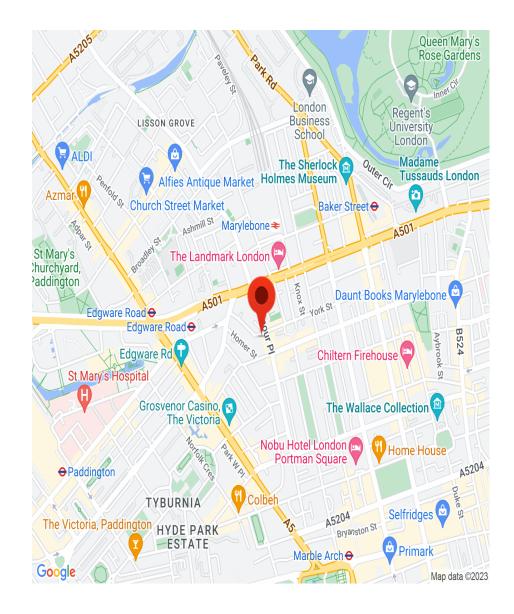

## INTERLET

YORK STREET, MARYLEBONE, LONDON WIH £575 PW

A high spec newly refurbished two bedroom apartment on Baker Street available now. The property has two good sized double bedrooms, both with plasma TV and a modern bathroom. The apartment has an open-plan kitchen with all the necessary appliances and reception area with plasma TV. This property is located on the 2nd floor and benefits from wood floors throughout and great storage space. York Street is a quiet road suited just off Baker Street, offering easy access to Baker Street tube station (Hammersmith & City Line, Bakerloo, Jubilee Line, Circle Line and Metropolitan Line) and Edgware Road tube station (Hammersmith & City Line, Bakerloo, Circle Line and District Line). There are some delightful local shops and restaurants on Crawford Street just around the corner and Regent's Park is less than a 5minutes walk from the property.[...]