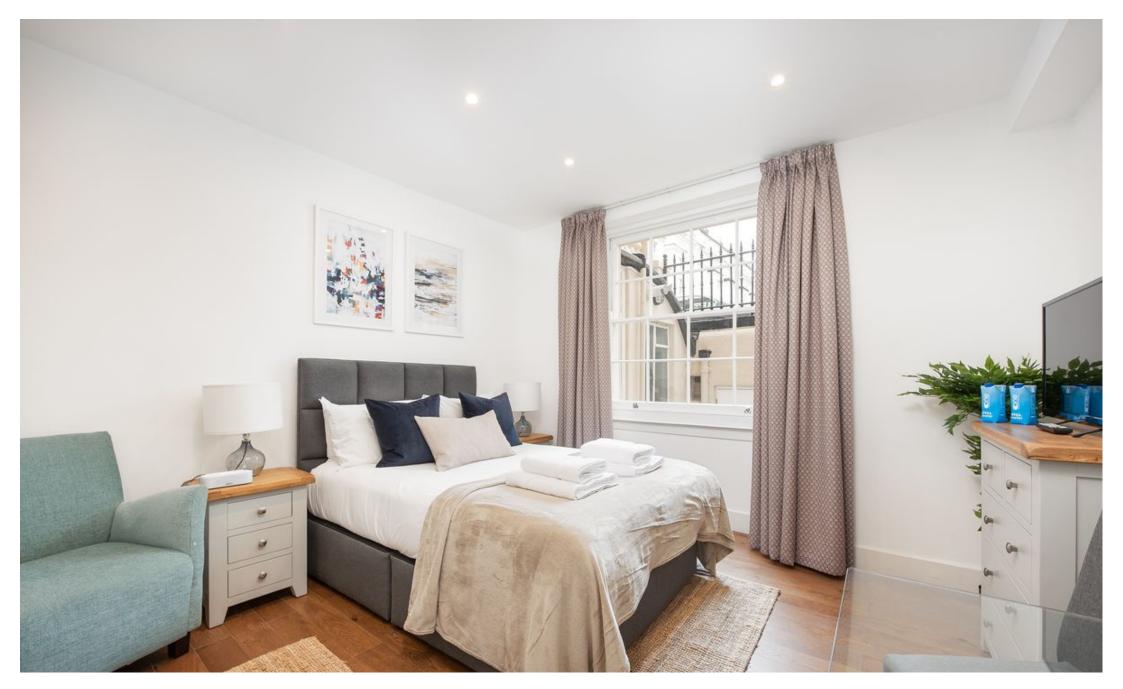

### LEINSTER SQUARE (3), BAYSWATER, LONDON, W2 £571.23 PW

LEINSTER SQUARE, BAYSWATER, LONDON W2 | STUDIO | ALL BILLS INCLUDED A comfortable studio apartment located on the lower ground floor of a well-maintained building in Leinster Square, Bayswater, London W2. It comprises an open-plan kitchenette fully equipped with modern everyday appliances including a kettle, toaster, microwave, oven, and fridge/freezer. This apartment can comfortably sleep up to 2 people and further benefits from plenty of storage space, with a large fitted wardrobe and a chest of drawers. The bathroom has a walk-in shower and is tiled floor-to-ceiling, providing a relaxing and luxurious feel. Weekly housekeeping is available at an additional charge. The apartment has been recently redecorated to the highest standards in a trendy and modern style. Set in one of London's most sought-out locations, this home is right in the heart of Bayswater. The area has many grocery stores, local cafes, and restaurants within easy reach. Located a short walk away from the famous Hyde Park, Kensington Palace, and Bayswater Underground Station served by the Circle and District Lines which provides easy access into the City of London.Asking Rent is based on Tenancy Length: 1 Year Rental: Advertised Asking Rent 6 to 12 Months: 10% added to the Asking Rent 3 to 6 Months: 20% added to the Asking Rent 1 to 3 Months: 30% added to the Asking Rent 1 Month: On Reques[...]