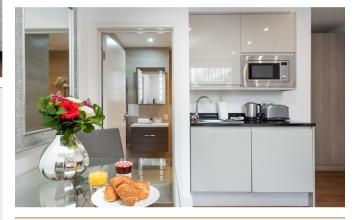

### LEINSTER SQUARE (3), BAYSWATER, LONDON, W2 £571.23 PW

LEINSTER SQUARE, BAYSWATER, LONDON W2 | STUDIO | ALL BILLS INCLUDED A comfortable studio apartment located on the lower ground floor of a well-maintained building in Leinster Square, Bayswater, London W2. It comprises an open-plan kitchenette fully equipped with modern everyday appliances including a kettle, toaster, microwave, oven, and fridge/freezer. This apartment can comfortably sleep up to 2 people and further benefits from plenty of storage space, with a large fitted wardrobe and a chest of drawers. The bathroom has a walk-in shower and is tiled floor-to-ceiling, providing a relaxing and luxurious feel. Weekly housekeeping is available at an additional charge. The apartment has been recently redecorated to the highest standards in a trendy and modern style. Set in one of London's most sought-out locations, this home is right in the heart of Bayswater. The area has many grocery stores, local cafes, and restaurants within easy reach. Located a short walk away from the famous Hyde Park, Kensington Palace, and Bayswater Underground Station served by the Circle and District Lines which provides easy access into the City of London.Asking Rent is based on Tenancy Length: 1 Year Rental: Advertised Asking Rent 6 to 12 Months: 10% added to the Asking Rent 3 to 6 Months: 20% added to the Asking Rent 1 to 3 Months: 30% added to the Asking Rent 1 Month: On Reques[...]