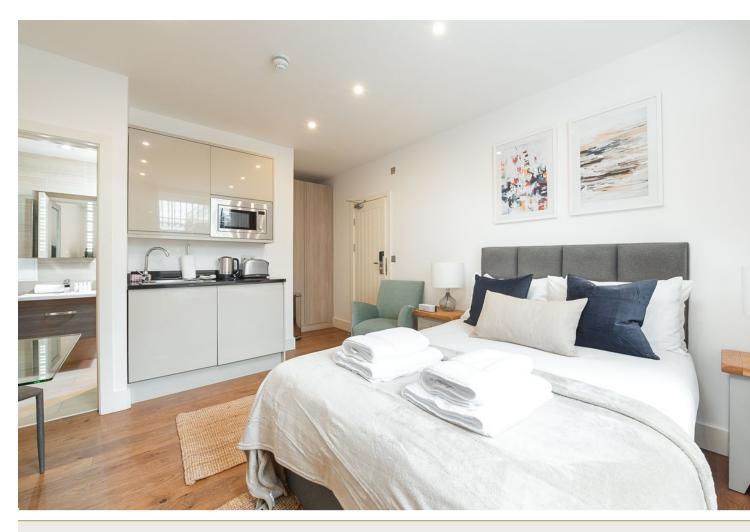

### LEINSTER SQUARE (3), BAYSWATER, LONDON, W2 £571.23 PW

LEINSTER SQUARE, BAYSWATER, LONDON W2 | STUDIO | ALL BILLS INCLUDED A comfortable studio apartment located on the lower ground floor of a well-maintained building in Leinster Square, Bayswater, London W2. It comprises an open-plan kitchenette fully equipped with modern everyday appliances including a kettle, toaster, microwave, oven, and fridge/freezer. This apartment can comfortably sleep up to 2 people and further benefits from plenty of storage space, with a large fitted wardrobe and a chest of drawers. The bathroom has a walk-in shower and is tiled floor-to-ceiling, providing a relaxing and luxurious feel. Weekly housekeeping is available at an additional charge. The apartment has been recently redecorated to the highest standards in a trendy and modern style. Set in one of London's most sought-out locations, this home is right in the heart of Bayswater. The area has many grocery stores, local cafes, and restaurants within easy reach. Located a short walk away from the famous Hyde Park, Kensington Palace, and Bayswater Underground Station served by the Circle and District Lines which provides easy access into the City of London.Asking Rent is based on Tenancy Length: 1 Year Rental: Advertised Asking Rent 6 to 12 Months: 10% added to the Asking Rent 3 to 6 Months: 20% added to the Asking Rent 1 to 3 Months: 30% added to the Asking Rent 1 Month: On Reques[...]