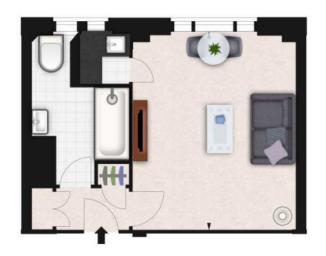

## INTERLET

HILL STREET, MAYFAIR, LONDON, WIJ  ${\pounds 590~\text{PW}}$ 

A wonderful studio apartment set on the fourth floor of this beautiful red brick building in the heart of London's fashionable Mayfair, W1J. Boasting rear-facing views over Hays Mews, this spacious apartment is set over 266 sq ft and includes a spacious living area, modern kitchenette, luxurious double bed, and a convenient ensuite bathroom. The property also benefits from access to private gated communal gardens, lift service, 24-hour maintenance, CCTV, and on-site management.Conveniently located between Hyde Park and Green Park, this spectacular purpose-built building is just a short stroll away from Green Park, Bond Street, and Marble Arch Stations, offering easy access to Jubilee, Piccadilly, Victoria, and Central Lines. Additionally, numerous bus stops are located nearby, making it easy to commute through Central London. Don't miss out on the opportunity to make this apartment your new home in one of London's most sought-after neighborhoods.Rent is payable monthly (unless paid in advance).Holding deposit: £590[...]