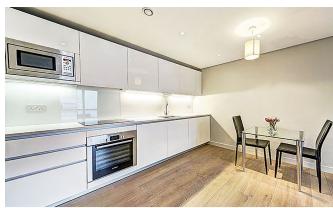

## INTERLET

MERCHANT SQUARE, BAYSWATER, LONDON W2  ${\pm}850~\mathrm{PW}$ 

Stunning interior designed two bedroom, two bathroom apartment, set within the heart of the Paddington Basin and close to the popular West End Quay. The property comes fully furnished and comprises a beautiful reception room with superb views, two bedrooms (one is en-suite), two bathrooms, modern fitted open plan kitchen with all integrated appliances and ample storage space. The apartment is situated on the second floor of this prestigious building which features 24 hour concierge, lift service and secure underground parking. Merchant Square forms part of the Paddington Basin regeneration and is located within close proximity of Hyde Park. For transport links is in easy access of both Edgware Road (District, Circle, Hammersmith and City and Bakerloo Lines) and Paddington Station (Bakerloo, Circle, District, Hammersmith and City lines) with its National and international connections.[...]