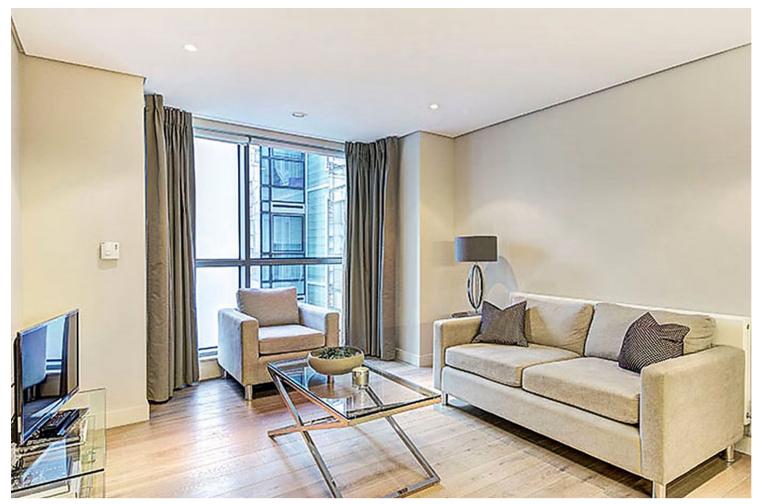

## INTERLET

MERCHANT SQUARE, BAYSWATER, LONDON W2  ${\pm}850~\mathrm{PW}$ 

Stunning interior designed two bedroom, two bathroom apartment, set within the heart of the Paddington Basin and close to the popular West End Quay. The property comes fully furnished and comprises a beautiful reception room with superb views, two bedrooms (one is en-suite), two bathrooms, modern fitted open plan kitchen with all integrated appliances and ample storage space. The apartment is situated on the second floor of this prestigious building which features 24 hour concierge, lift service and secure underground parking. Merchant Square forms part of the Paddington Basin regeneration and is located within close proximity of Hyde Park. For transport links is in easy access of both Edgware Road (District, Circle, Hammersmith and City and Bakerloo Lines) and Paddington Station (Bakerloo, Circle, District, Hammersmith and City lines) with its National and international connections.[...]