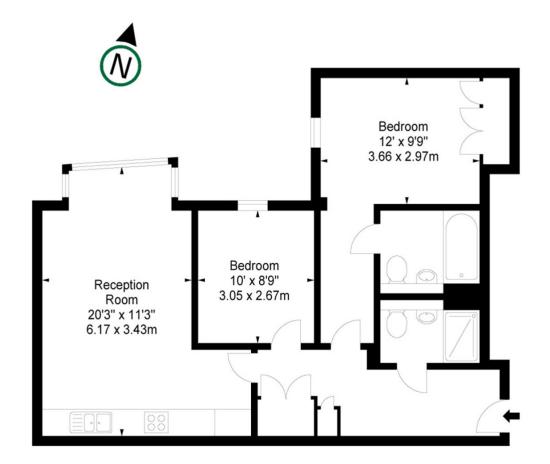

## INTERLET

MERCHANT SQUARE, BAYSWATER, LONDON W2  ${\pm}850~\mathrm{PW}$ 

Stunning interior designed two bedroom, two bathroom apartment, set within the heart of the Paddington Basin and close to the popular West End Quay. The property comes fully furnished and comprises a beautiful reception room with superb views, two bedrooms (one is en-suite), two bathrooms, modern fitted open plan kitchen with all integrated appliances and ample storage space. The apartment is situated on the second floor of this prestigious building which features 24 hour concierge, lift service and secure underground parking. Merchant Square forms part of the Paddington Basin regeneration and is located within close proximity of Hyde Park. For transport links is in easy access of both Edgware Road (District, Circle, Hammersmith and City and Bakerloo Lines) and Paddington Station (Bakerloo, Circle, District, Hammersmith and City lines) with its National and international connections.[...]