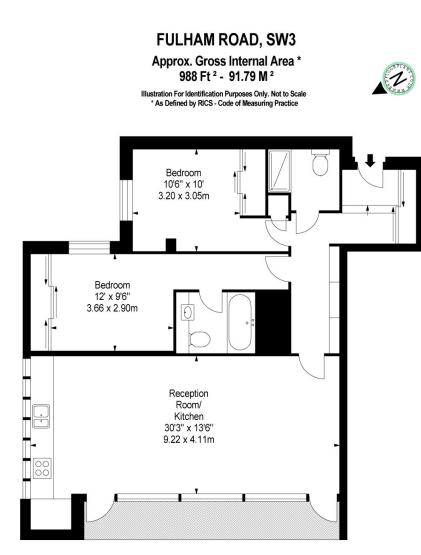

## **INTERLET**

FULHAM ROAD, SOUTH KENSINGTON, LONDON, SW3 £1,325 PW

A newly refurbished two-bedroom apartment with a large private terrace located in the heart of Chelsea, London SW3. The property is set within a quiet, modern private portered building with a lift. Spanning over 988 sqft, the apartment comprises a large reception room featuring a comfortable sofa and designated dining area, large decked terrace along one side of the reception accessed via floor to ceiling windows, a fully integrated kitchen, two double bedrooms with ample storage space, and two ultra-modern tiled bathrooms. All tenants benefit from a dedicated on-site building manager who is on hand to assist with any property-related issues. A dedicated team of maintenance experts and a 24-hour emergency helpline are also provided. The property is fantastically well-located, in the heart of the highly sought-after area of Chelsea, London SW3. The area offers a wide array of excellent amenities, including exclusive fine-dining restaurants, trendy cafes, bars, clubs, and beautiful boutiques. The Natural History Museum is within short walking distance, as well as the Victoria and Albert Museum. Only moments away, you will find splendid Kensington Gardens and the world-famous Hyde Park. The property benefits from exceptional transportation links, as South Kensington, Sloane Square, and Knightsbridge Underground Stations (District Line, Circle Line, and Piccadilly Line) are all ne[...]

lettings@interlet.com +44(0)20 7795 6525 www.interlet.com

**FIRST FLOOR** 