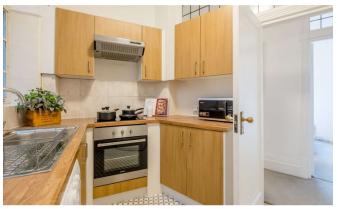

## INTERLET

STRATHMORE COURT, ST. JOHN'S WOOD, LONDON, NW8  ${\mathfrak L}860\,$  PW

An impressive two-bedroom apartment set within a prestigious mansion block with a large private garden in St Johns Wood, London NW8. The home is set over 896 sq ft and features a large master bedroom with another good-sized double bedroom, a brand new bespoke kitchen, spacious reception room, and a bright and open dining room. The property is well located for London's many transportation links with St. John's Wood and Baker Street Underground Station only moments away (Bakerloo, Hammersmith & City, Jubilee, Metropolitan, and Circle Lines). The apartment also offers easy access to the famous Lords Cricket Ground, local shops, bars, and restaurants along St John's Wood High Street. Strathmore Court is perfect for young professionals or students due to its proximity to a number of the top universities including London Business School, the University of Westminster, and the Royal College of Physicians.Holding deposit: £860Rent is payable monthly unless paid in advance.[...]