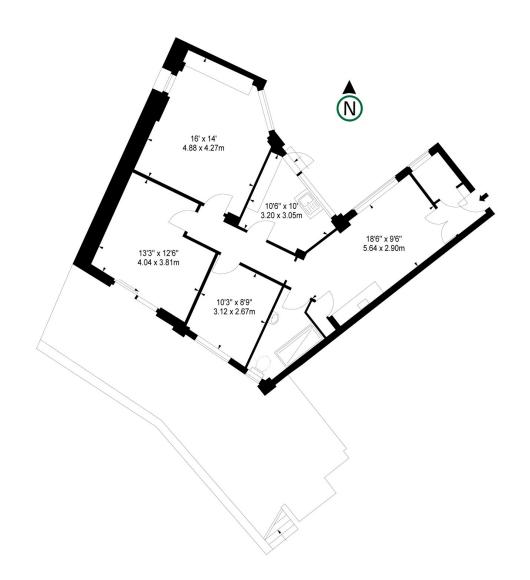

## INTERLET

STRATHMORE COURT, ST. JOHN'S WOOD, LONDON, NW8  ${\mathfrak L}860\,$  PW

An impressive two-bedroom apartment set within a prestigious mansion block with a large private garden in St Johns Wood, London NW8. The home is set over 896 sq ft and features a large master bedroom with another good-sized double bedroom, a brand new bespoke kitchen, spacious reception room, and a bright and open dining room. The property is well located for London's many transportation links with St. John's Wood and Baker Street Underground Station only moments away (Bakerloo, Hammersmith & City, Jubilee, Metropolitan, and Circle Lines). The apartment also offers easy access to the famous Lords Cricket Ground, local shops, bars, and restaurants along St John's Wood High Street. Strathmore Court is perfect for young professionals or students due to its proximity to a number of the top universities including London Business School, the University of Westminster, and the Royal College of Physicians.Holding deposit: £860Rent is payable monthly unless paid in advance.[...]