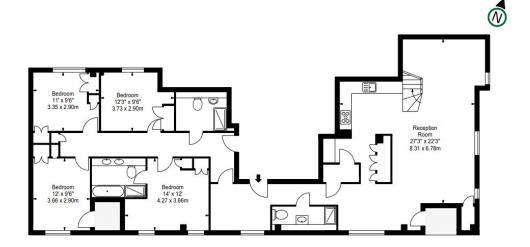

## **INTERLET**

MERCHANT SQUARE, PADDINGTON, LONDON, W2 £2,550 PW

A breathtaking four-bedroom penthouse with a large terrace set in the heart of Paddington, London W2. Situated on the fifteenth floor of a prestigious building, this stunning property comprises a spacious living and entertaining area, a large terrace offering spectacular views over London, a fully-fitted designer kitchen, four superb double bedrooms, three bathrooms, and ample storage space. Tenants also benefit from a dedicated building manager who is on hand to assist with any property-related issues, a concierge service, a lift, and secure underground parking. Adjacent to the Grand Union Canal, Merchant Square is a new development conveniently located moments from an array of amenities in Paddington, including restaurants, shops, cafes, and local pubs. For transport links, (Bakerloo, Hammersmith & City, Circle, and District Lines) and Edgware Road (Circle, District, and Bakerloo Lines) provide easy access into the City of London. West Ends amenities are a leisurely walk away through tree-lined streets and green open spaces.[...]