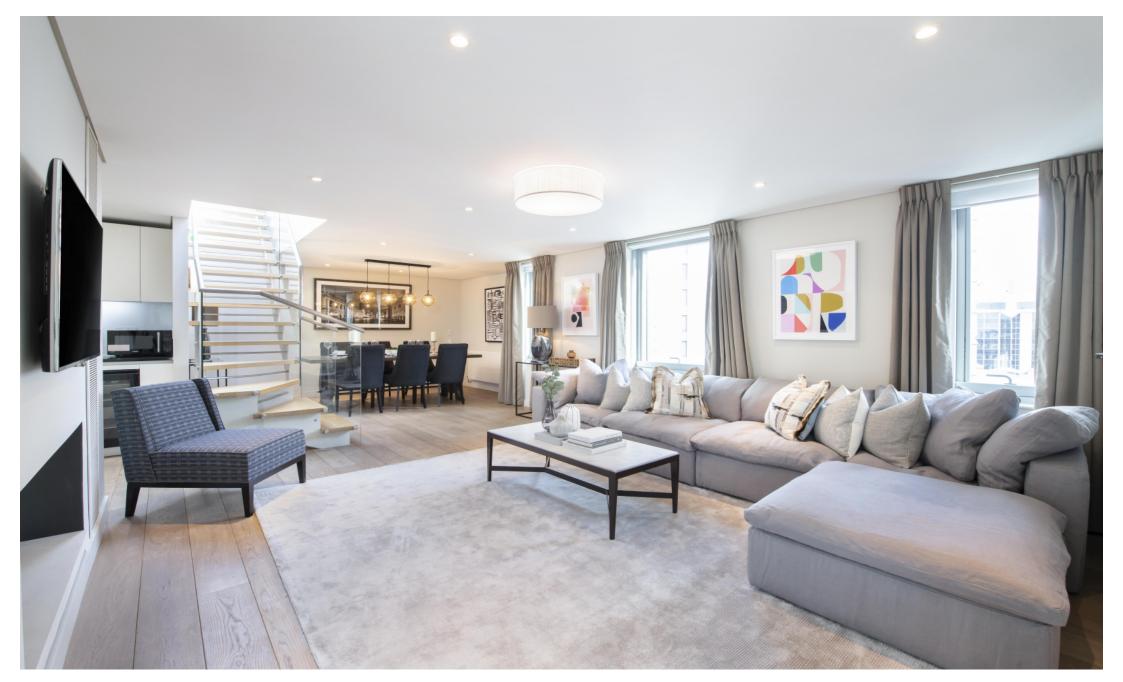

## **INTERLET**

MERCHANT SQUARE, PADDINGTON, LONDON, W2 £2,550 PW

A breathtaking four-bedroom penthouse with a large terrace set in the heart of Paddington, London W2. Situated on the fifteenth floor of a prestigious building, this stunning property comprises a spacious living and entertaining area, a large terrace offering spectacular views over London, a fully-fitted designer kitchen, four superb double bedrooms, three bathrooms, and ample storage space. Tenants also benefit from a dedicated building manager who is on hand to assist with any property-related issues, a concierge service, a lift, and secure underground parking. Adjacent to the Grand Union Canal, Merchant Square is a new development conveniently located moments from an array of amenities in Paddington, including restaurants, shops, cafes, and local pubs. For transport links, (Bakerloo, Hammersmith & City, Circle, and District Lines) and Edgware Road (Circle, District, and Bakerloo Lines) provide easy access into the City of London. West Ends amenities are a leisurely walk away through tree-lined streets and green open spaces.[...]