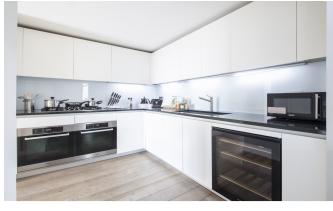

## **INTERLET**

MERCHANT SQUARE, PADDINGTON, LONDON, W2 £2,550 PW

A breathtaking four-bedroom penthouse with a large terrace set in the heart of Paddington, London W2. Situated on the fifteenth floor of a prestigious building, this stunning property comprises a spacious living and entertaining area, a large terrace offering spectacular views over London, a fully-fitted designer kitchen, four superb double bedrooms, three bathrooms, and ample storage space. Tenants also benefit from a dedicated building manager who is on hand to assist with any property-related issues, a concierge service, a lift, and secure underground parking. Adjacent to the Grand Union Canal, Merchant Square is a new development conveniently located moments from an array of amenities in Paddington, including restaurants, shops, cafes, and local pubs. For transport links, (Bakerloo, Hammersmith & City, Circle, and District Lines) and Edgware Road (Circle, District, and Bakerloo Lines) provide easy access into the City of London. West Ends amenities are a leisurely walk away through tree-lined streets and green open spaces.[...]