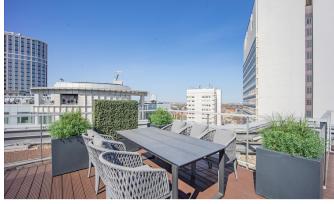

## **INTERLET**

MERCHANT SQUARE, PADDINGTON, LONDON, W2 £2,550 PW

A breathtaking four-bedroom penthouse with a large terrace set in the heart of Paddington, London W2. Situated on the fifteenth floor of a prestigious building, this stunning property comprises a spacious living and entertaining area, a large terrace offering spectacular views over London, a fully-fitted designer kitchen, four superb double bedrooms, three bathrooms, and ample storage space. Tenants also benefit from a dedicated building manager who is on hand to assist with any property-related issues, a concierge service, a lift, and secure underground parking. Adjacent to the Grand Union Canal, Merchant Square is a new development conveniently located moments from an array of amenities in Paddington, including restaurants, shops, cafes, and local pubs. For transport links, (Bakerloo, Hammersmith & City, Circle, and District Lines) and Edgware Road (Circle, District, and Bakerloo Lines) provide easy access into the City of London. West Ends amenities are a leisurely walk away through tree-lined streets and green open spaces.[...]