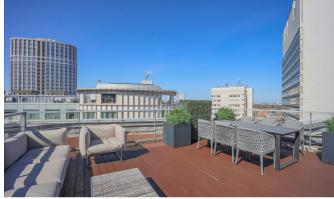

## **INTERLET**

MERCHANT SQUARE, PADDINGTON, LONDON, W2 £2,550 PW

A breathtaking four-bedroom penthouse with a large terrace set in the heart of Paddington, London W2. Situated on the fifteenth floor of a prestigious building, this stunning property comprises a spacious living and entertaining area, a large terrace offering spectacular views over London, a fully-fitted designer kitchen, four superb double bedrooms, three bathrooms, and ample storage space. Tenants also benefit from a dedicated building manager who is on hand to assist with any property-related issues, a concierge service, a lift, and secure underground parking. Adjacent to the Grand Union Canal, Merchant Square is a new development conveniently located moments from an array of amenities in Paddington, including restaurants, shops, cafes, and local pubs. For transport links, (Bakerloo, Hammersmith & City, Circle, and District Lines) and Edgware Road (Circle, District, and Bakerloo Lines) provide easy access into the City of London. West Ends amenities are a leisurely walk away through tree-lined streets and green open spaces.[...]