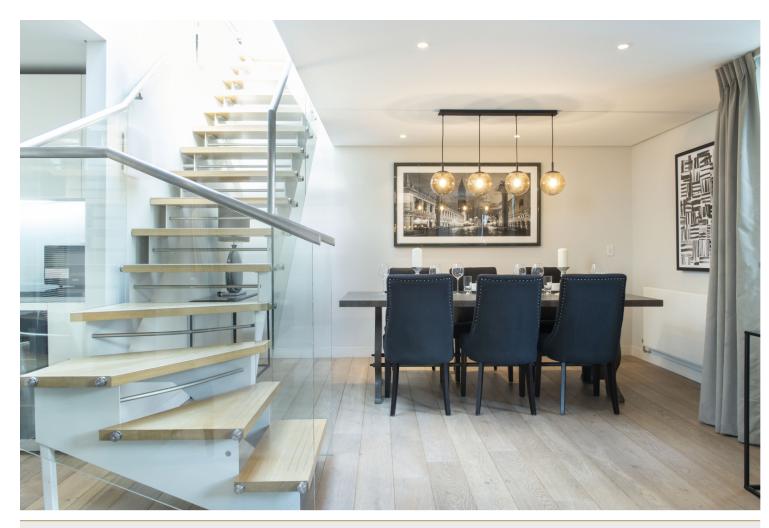

## **INTERLET**

MERCHANT SQUARE, PADDINGTON, LONDON, W2 £2,550 PW

A breathtaking four-bedroom penthouse with a large terrace set in the heart of Paddington, London W2. Situated on the fifteenth floor of a prestigious building, this stunning property comprises a spacious living and entertaining area, a large terrace offering spectacular views over London, a fully-fitted designer kitchen, four superb double bedrooms, three bathrooms, and ample storage space. Tenants also benefit from a dedicated building manager who is on hand to assist with any property-related issues, a concierge service, a lift, and secure underground parking. Adjacent to the Grand Union Canal, Merchant Square is a new development conveniently located moments from an array of amenities in Paddington, including restaurants, shops, cafes, and local pubs. For transport links, (Bakerloo, Hammersmith & City, Circle, and District Lines) and Edgware Road (Circle, District, and Bakerloo Lines) provide easy access into the City of London. West Ends amenities are a leisurely walk away through tree-lined streets and green open spaces.[...]