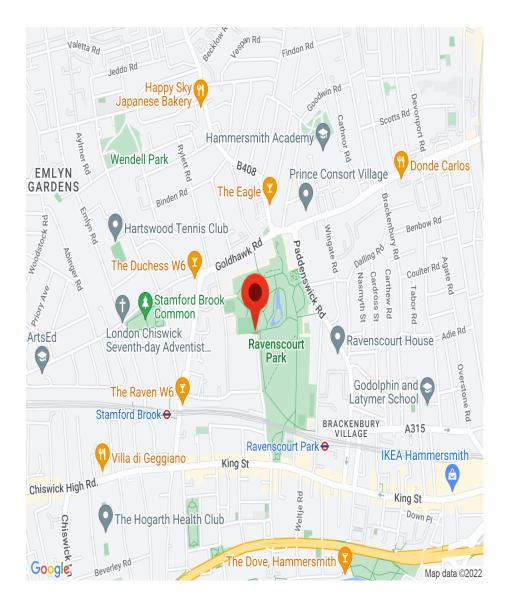

### HAMLET GARDENS, RAVENSCOURT PARK, LONDON W6 £1,105 PW

A pectacular three double bedroom, two-bathroom apartment in this private Victorian Mansion block in Ravenscourt Park, W6. This delightful apartment boasts an open plan kitchen and reception room, three bedrooms (master bedroom with an en-suite bathroom) a modern family bathroom, and ample storage space. The flat also benefits from wood flooring throughout, along with pre-cabled Sky TV as well a Cat 4 cables for internet connections. This property is located close to Ravenscourt Park and Stamford Brook Underground Stations, which are well-served by the District Line. Ravenscourt Park is a great place to live as its surroundings offer many different attractions such as Fait Maison at The Tea House, Garden Centre & Café, and the William Morris Society, so there will always be something to do.[...]