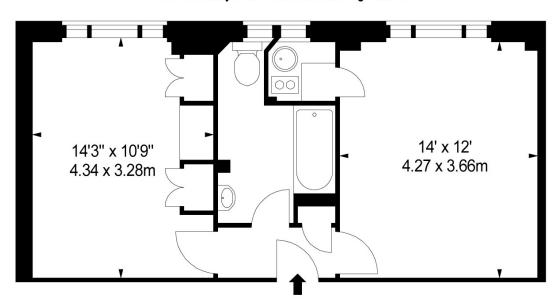

## 39 HILL STREET, W1

APPROX. GROSS INTERNAL AREA \* 423 Ft 2 - 39.30 M 2

ILLUSTRATION FOR IDENTIFICATION PURPOSES ONLY. NOT TO SCALE \* As Defined by RICS - Code of Measuring Practice

**EIGHTH FLOOR** 