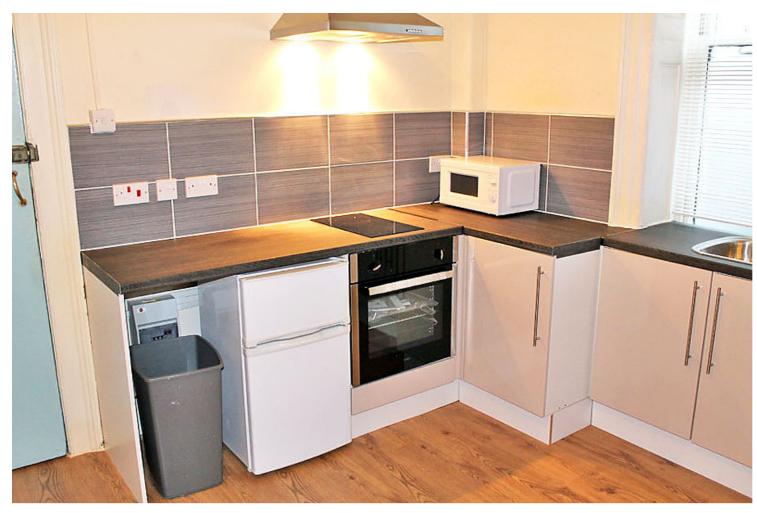

## **INTERLET**

MANCHESTER STREET, MARYLEBONE, LONDON WIU £280 PW

A generously sized double studio with FREE WIFI in fantastic Marylebone W1U. The price includes all bills except electricity. The property comes fully furnished and boasts a private bathroom and kitchen, well-equipped with modern conveniences. Minimum length of let required is 1 year. This property is brilliantly located, in the heart of the highly sought after area of Marylebone. It provides a wide range of amenities, such as exclusive fine dining restaurants, cafes, pubs and beautiful boutiques. A short walk will take you to trendy Oxford Street and Bond Street. For transport links, nearest tube stations are Baker Street and Marylebone (Bakerloo, Circle, Hammersmith & City, Jubilee and Metropolitan lines). Must be seen now! [...]