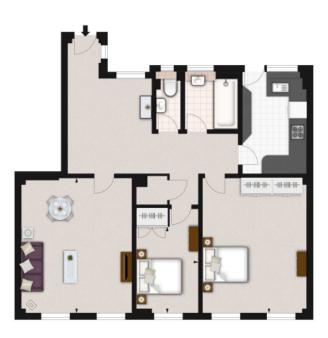

## 27 PELHAM COURT, SW3

APPROX. GROSS INTERNAL AREA \* 820 Ft 2 - 76.18 M 2

ILLUSTRATION FOR IDENTIFICATION PURPOSES ONLY. NOT TO SCALE
\* As Defined by RICS - Code of Measuring Practice