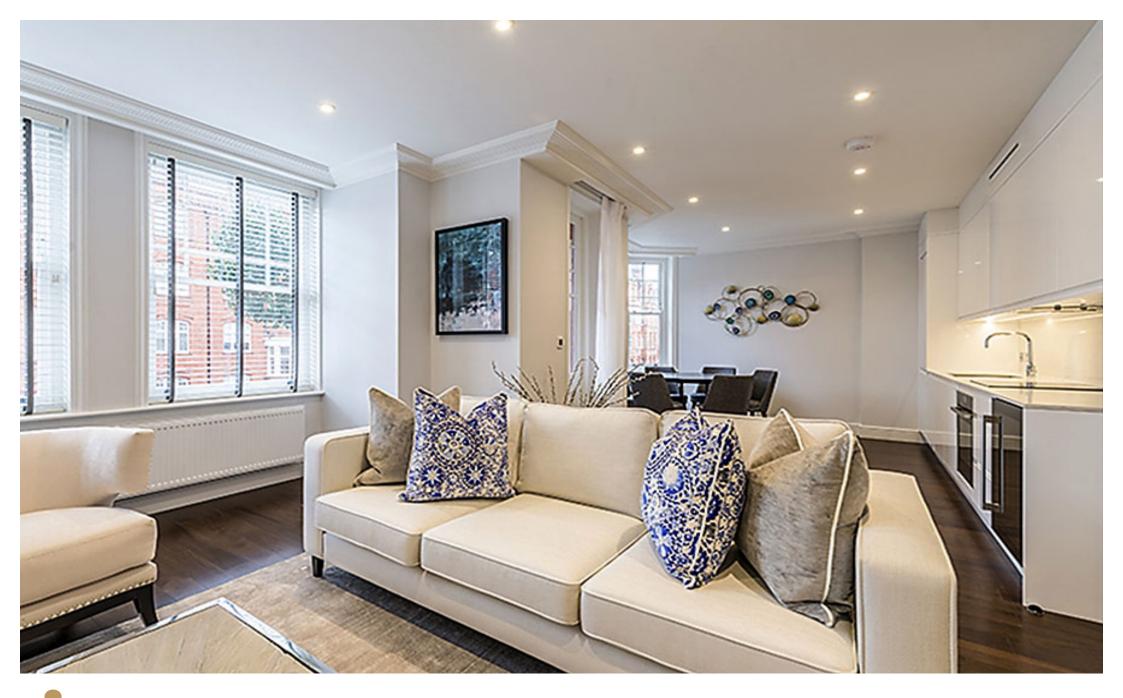

## INTERLET

HAMLET GARDENS, RAVENSCOURT PARK, LONDON, W6 £1,320 PW

Superb luxurious interior designed three bedrooms, three bathroom 'smart' apartment available to rent immediately in Hammersmith, W6. The apartment is set over 1026 sq ft and boasts a bright open plan kitchen and living area, generous three double bedrooms, all of which benefit from built-in wardrobes and en-suite bathroom with additional guest WC, and high ceilings with period features. Further benefits of the apartment include the original features of Smart Crestron Homes AV, interconnecting with Amazon Alexa and Sonos Apps. Bordering Ravenscourt Park this property sits in a fantastic location and is just a 5-minute walk from Ravenscourt Park Underground Station with access to the District Line. Kings Street is also located just a stone's throw from the property giving the property access to a plethora of amenities. [...]

## Welcome home.