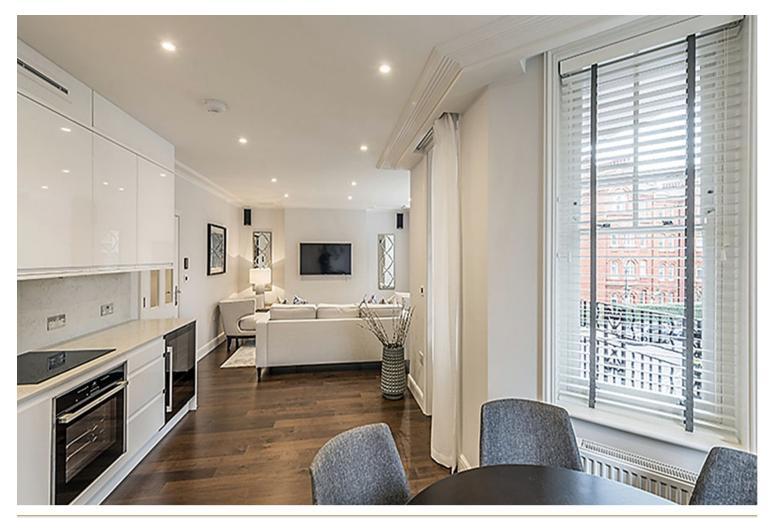

## INTERLET

HAMLET GARDENS, RAVENSCOURT PARK, LONDON, W6 £1,320 PW

Superb luxurious interior designed three bedrooms, three bathroom 'smart' apartment available to rent immediately in Hammersmith, W6. The apartment is set over 1026 sq ft and boasts a bright open plan kitchen and living area, generous three double bedrooms, all of which benefit from built-in wardrobes and en-suite bathroom with additional guest WC, and high ceilings with period features. Further benefits of the apartment include the original features of Smart Crestron Homes AV, interconnecting with Amazon Alexa and Sonos Apps. Bordering Ravenscourt Park this property sits in a fantastic location and is just a 5-minute walk from Ravenscourt Park Underground Station with access to the District Line. Kings Street is also located just a stone's throw from the property giving the property access to a plethora of amenities. [...]

## Welcome home.