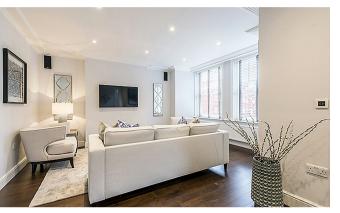

## INTERLET

HAMLET GARDENS, RAVENSCOURT PARK, LONDON, W6 £1,320 PW

Superb luxurious interior designed three bedrooms, three bathroom 'smart' apartment available to rent immediately in Hammersmith, W6. The apartment is set over 1026 sq ft and boasts a bright open plan kitchen and living area, generous three double bedrooms, all of which benefit from built-in wardrobes and en-suite bathroom with additional guest WC, and high ceilings with period features. Further benefits of the apartment include the original features of Smart Crestron Homes AV, interconnecting with Amazon Alexa and Sonos Apps. Bordering Ravenscourt Park this property sits in a fantastic location and is just a 5-minute walk from Ravenscourt Park Underground Station with access to the District Line. Kings Street is also located just a stone's throw from the property giving the property access to a plethora of amenities. [...]