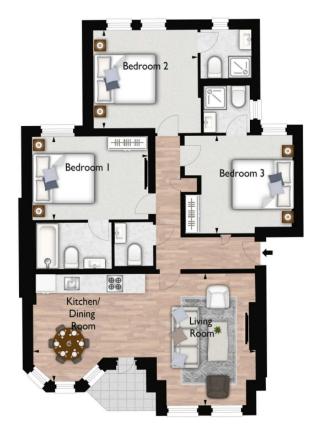

## FIRST FLOOR

APPROX. GROSS INTERNAL AREA \*

## INTERLET

HAMLET GARDENS, RAVENSCOURT PARK, LONDON, W6 £1,320 PW

Superb luxurious interior designed three bedrooms, three bathroom 'smart' apartment available to rent immediately in Hammersmith, W6. The apartment is set over 1026 sq ft and boasts a bright open plan kitchen and living area, generous three double bedrooms, all of which benefit from built-in wardrobes and en-suite bathroom with additional guest WC, and high ceilings with period features. Further benefits of the apartment include the original features of Smart Crestron Homes AV, interconnecting with Amazon Alexa and Sonos Apps. Bordering Ravenscourt Park this property sits in a fantastic location and is just a 5-minute walk from Ravenscourt Park Underground Station with access to the District Line. Kings Street is also located just a stone's throw from the property giving the property access to a plethora of amenities. [...]