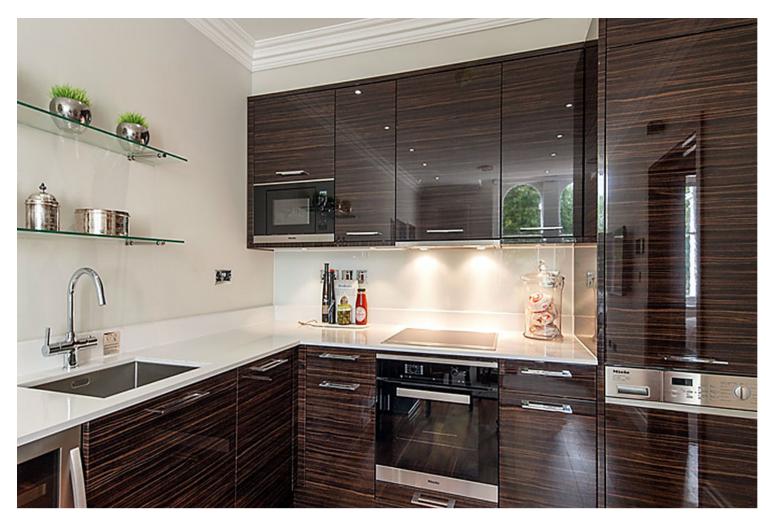

## INTERLET

GARDEN HOUSE, KENSINGTON GARDENS SQUARE, BAYSWATER, LONDON W2  ${\mathfrak L}650~{\rm PW}$ 

A luxury, interior designed one double bedroom, one bathroom apartment in this stunning Grade II listed building in Central London. The apartment has been finished to the highest standard and comprises a bright and airy bedroom, a luxurious reception room with bespoke furniture, an exquisite polished marble bathroom and a fully fitted bespoke Miele kitchen. Tenants also benefit from 24-hour security, lift service, laundry service, broadband, CCTV, high ceilings, concierge service, Creston automated home system, unique private access to Kensington Garden Square gardens and an emergency out of hour's maintenance service. Property is available Furnished or Unfurnished, for Long or Short term let. Garden House is located in a quiet residential part of W2 and close to the amenities of Westbourne Grove, Notting Hill and the beautiful Hyde Park. It is also perfectly located for easy access to transport links with Bayswater (District Line and Circle Line) and Queensway (Central Line) tube station just 5 minutes' walk away.[...]