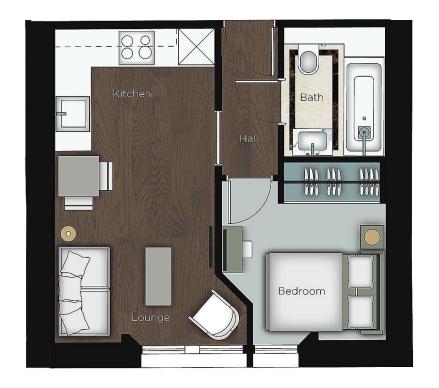

## INTERLET

GARDEN HOUSE, KENSINGTON GARDENS SQUARE, BAYSWATER, LONDON W2  ${\mathfrak L}650~{\rm PW}$ 

A luxury, interior designed one double bedroom, one bathroom apartment in this stunning Grade II listed building in Central London. The apartment has been finished to the highest standard and comprises a bright and airy bedroom, a luxurious reception room with bespoke furniture, an exquisite polished marble bathroom and a fully fitted bespoke Miele kitchen. Tenants also benefit from 24-hour security, lift service, laundry service, broadband, CCTV, high ceilings, concierge service, Creston automated home system, unique private access to Kensington Garden Square gardens and an emergency out of hour's maintenance service. Property is available Furnished or Unfurnished, for Long or Short term let. Garden House is located in a quiet residential part of W2 and close to the amenities of Westbourne Grove, Notting Hill and the beautiful Hyde Park. It is also perfectly located for easy access to transport links with Bayswater (District Line and Circle Line) and Queensway (Central Line) tube station just 5 minutes' walk away.[...]