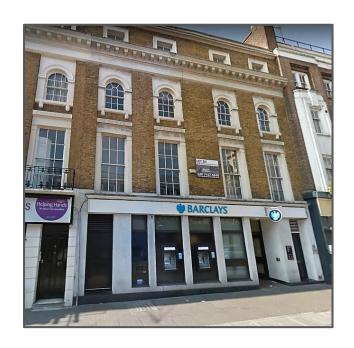

# PRIME UNIT TO LET IN PADDINGTON

17-18 SPRING STREET, PADDINGTON, LONDON, W2 3RF

## Location:

The subject property is located on the Western side of Spring Street and located just 50 meters to the South of Paddington Station (National Rail, District, Circle, Bakerloo and Hammersmith & City Lines, along with TFL rail/ Crossrail services).