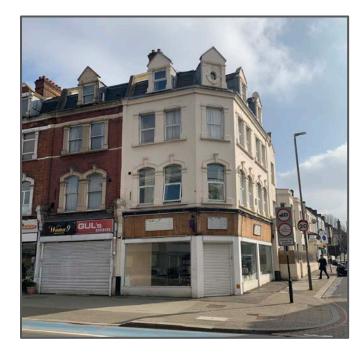

# RETAIL UNIT TO LET IN TOOTING

179 UPPER TOOTING ROAD, TOOTING, LONDON, SW17 7TJ

## Location:

The subject property occupies a prominent corner position on the busy Upper Tooting Road. Situated directly opposite the new Lidl store, nearby occupiers are predominately comprised of established independent retailers and restauranteurs.