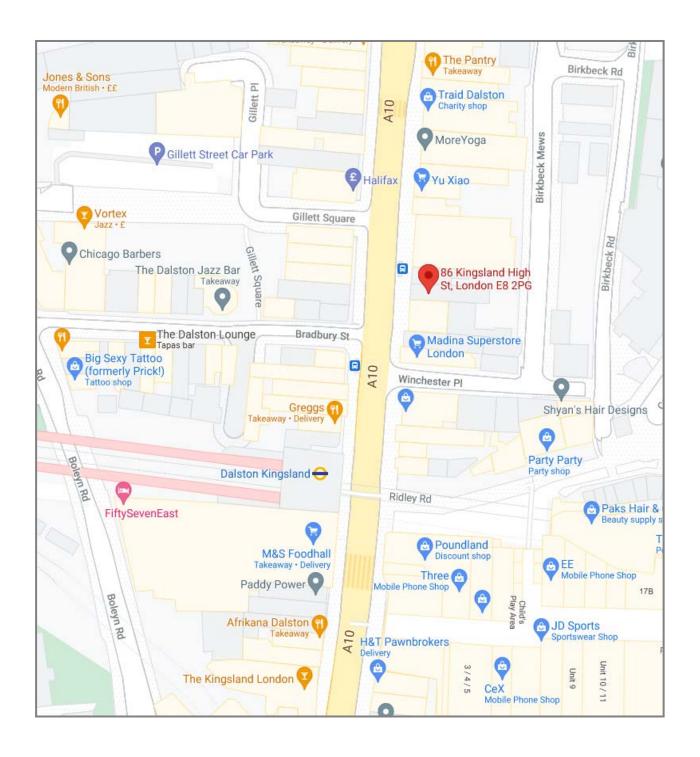

# Location:

The subject property occupies a prominent position on the busy Kingsland High Street in close proximity to Dalston Kingsland and Dalston Junction Stations (London Overground Lines).

Nearby occupiers include Boots, Halifax, Betfred, Traid, Greggs, Admiral, Poundland, M&S Foodhall, and Costa, amongst many others.