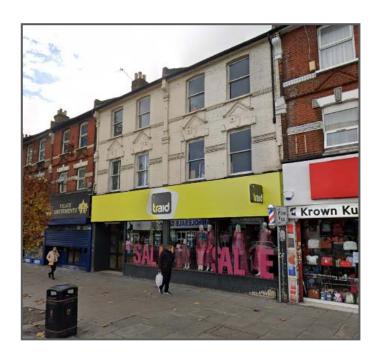

# PRIME UNIT TO LET IN WOOD GREEN

51-53 HIGH ROAD, WOOD GREEN, LONDON, N22 6BH

\* SUBJECT TO VACANT POSSESSION – AVAILABLE FROM MAY 2022 \*

# Location:

Wood Green is one of the largest retail centres in North London, the subject property occupies a prominent position on Wood Green High Road. Turnpike Lane Station and Wood Green Station (Piccadilly Line) are both located a short walk away.

Nearby multiple occupiers include Savers, Sainsbury's, Holland & Barrett, JD Sports and Snappy Snaps amongst many others.