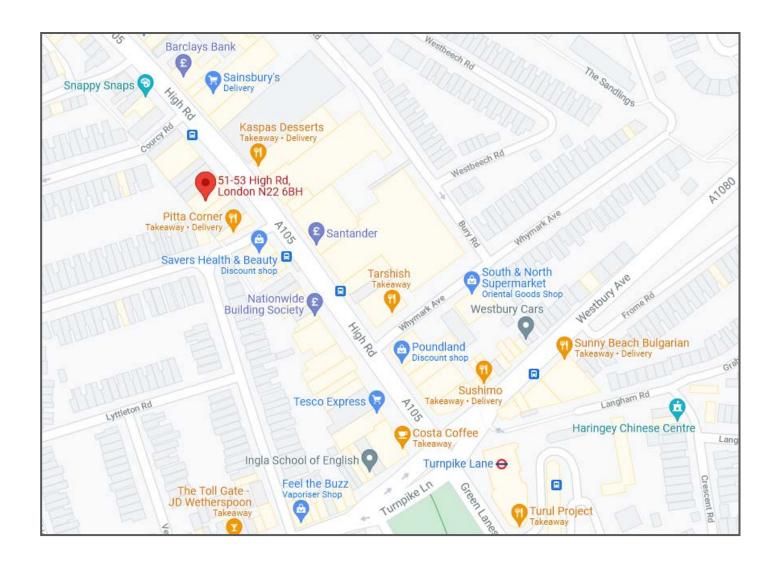

# PRIME UNIT TO LET IN WOOD GREEN

51-53 HIGH ROAD, WOOD GREEN, LONDON, N22 6BH

\* SUBJECT TO VACANT POSSESSION – AVAILABLE FROM MAY 2022 \*

# Location:

Wood Green is one of the largest retail centres in North London, the subject property occupies a prominent position on Wood Green High Road. Turnpike Lane Station and Wood Green Station (Piccadilly Line) are both located a short walk away.

Nearby multiple occupiers include Savers, Sainsbury's, Holland & Barrett, JD Sports and Snappy Snaps amongst many others.