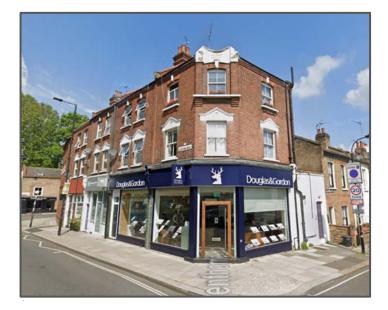

## Location:

The subject property occupies a prominent corner position on the North side of Glenthorne Road. Ravenscourt Park Station (District Line services) is located a short walk away from the property.

The surrounding area predominantly comprises of residential properties, with a number of established independent retailers located adjacent and Dalling Road. King Street, Hammersmith is also located in very close proximity to the subject property.