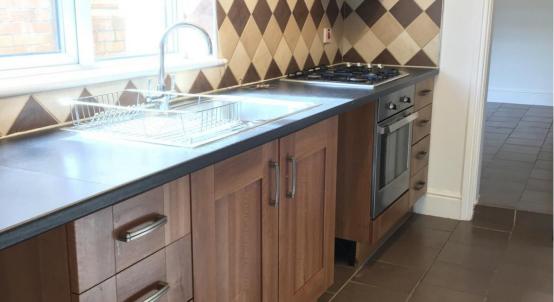

This property offers:- entrance porch, lounge, dining room, kitchen, groundfloor bathroom with 2/3 bedrooms and further w.c to the first floor.

Other benefits include a vaillant combination boiler, secure and private rear gardens with further secure access allowing for off road parking to the rear of the property.