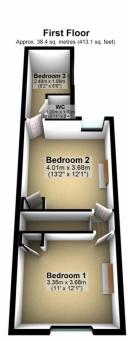

This property offers:- entrance porch, lounge, dining room, kitchen, groundfloor bathroom with 2/3 bedrooms and further w.c to the first floor.

Other benefits include a vaillant combination boiler, secure and private rear gardens with further secure access allowing for off road parking to the rear of the property.

Early viewings of this property are highly recommended to appreciate everything this has to offer.

Total area: approx. 81.2 sq. metres (873.9 sq. feet)