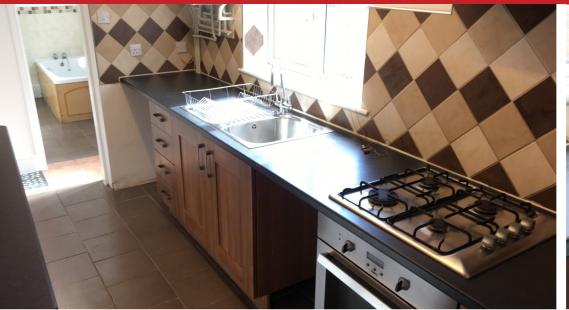

This property offers:- entrance porch, lounge, dining room, kitchen, groundfloor bathroom with 2/3 bedrooms and further w.c to the first floor.

Other benefits include a vaillant combination boiler, secure and private rear gardens with further secure access allowing for off road parking to the rear of the property.