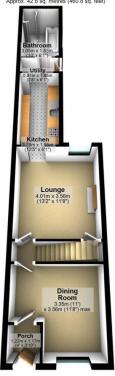

This property offers:- entrance porch, lounge, dining room, kitchen, groundfloor bathroom with 2/3 bedrooms and further w.c to the first floor.

Other benefits include a vaillant combination boiler, secure and private rear gardens with further secure access allowing for off road parking to the rear of the property.

Early viewings of this property are highly recommended to appreciate everything this has to offer.

Total area: approx. 81.2 sq. metres (873.9 sq. feet)