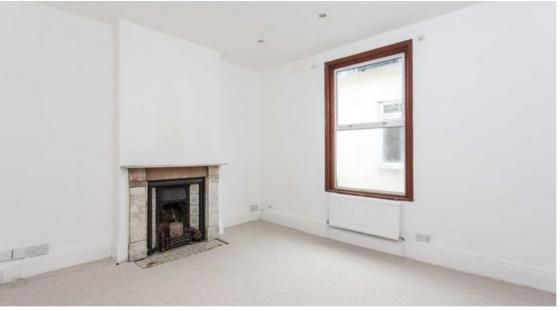

Entrance hall, stairs and landing

**Reception room** 4.86*m* x 3.75*m* (15.94*ft* x 12.30*ft*)

**Kitchen** 3.01m x 2.89m (9.88ft x 9.48ft)

Master bedroom 4.29m x 3.71m (14.07ft x 12.17ft)

**Bedroom two** 4.00*m x* 3.46*m* (13.12*ft x* 11.35*ft*)

Bedroom three 3.76m x 3.38m (12.34ft x 11.09ft)

**Study (Approx. size)** 3.00m x 1.50m (9.84ft x 4.92ft)

Bathroom 2.80m x 1.90m (9.19ft x 6.23ft)

A share of the rear garden

**Designated parking** 

There is off stree parking for one vehicle to the rear of the property in a designated space