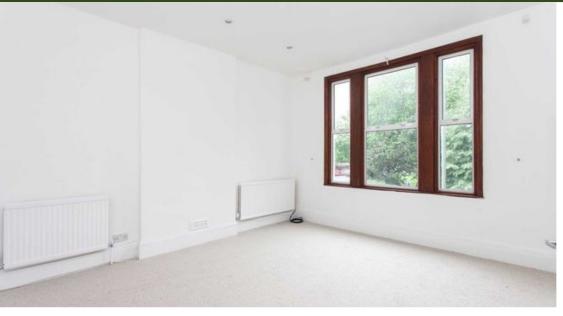

Entrance hall, stairs and landing

**Reception room** 4.86*m* x 3.75*m* (15.94*ft* x 12.30*ft*)

**Kitchen** 3.01m x 2.89m (9.88ft x 9.48ft)

Master bedroom 4.29m x 3.71m (14.07ft x 12.17ft)

**Bedroom two** 4.00*m x* 3.46*m* (13.12*ft x* 11.35*ft*)

Bedroom three 3.76m x 3.38m (12.34ft x 11.09ft)

**Study (Approx. size)** 3.00m x 1.50m (9.84ft x 4.92ft)

Bathroom 2.80m x 1.90m (9.19ft x 6.23ft)

A share of the rear garden

**Designated parking** 

There is off stree parking for one vehicle to the rear of the property in a designated space