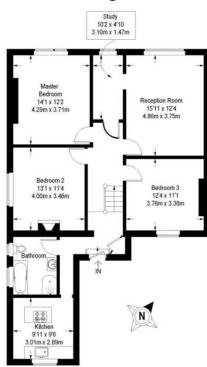

Entrance hall, stairs and landing

**Reception room** 4.86*m* x 3.75*m* (15.94*ft* x 12.30*ft*)

**Kitchen** 3.01m x 2.89m (9.88ft x 9.48ft)

Master bedroom 4.29m x 3.71m (14.07ft x 12.17ft)

**Bedroom two** 4.00*m x* 3.46*m* (13.12*ft x* 11.35*ft*)

Bedroom three 3.76m x 3.38m (12.34ft x 11.09ft)

**Study (Approx. size)** 3.00m x 1.50m (9.84ft x 4.92ft)

Bathroom 2.80m x 1.90m (9.19ft x 6.23ft)

A share of the rear garden

**Designated parking** 

There is off stree parking for one vehicle to the rear of the property in a designated space

### Cambridge Road

First Floor = 1064 sq ft

Approximate Gross Internal Area 1064 sq ft / 98.8 sq m

This plan is for layout guidance only. Not drawn to scale unless stated. Windows and door openings are approximate. Whilst every care is taken in the preparation of this plan, please check all dimensions, shapes and compass bearings before making any decisions reliant upon them. (ID 262068)