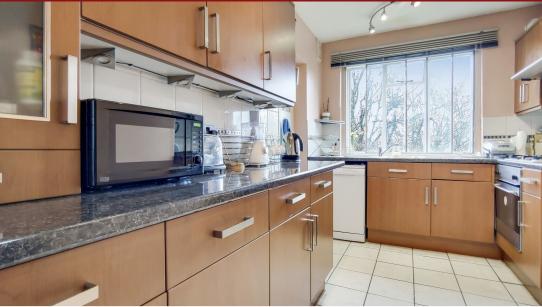

The kitchen is modern with fitted units, tiled floor and comes with a built in oven and gas hob.

Added benefits easy access to Hanger Lane Underground Station (Central Line) and Park Royal (Piccadilly Line) which are all within walking distance.