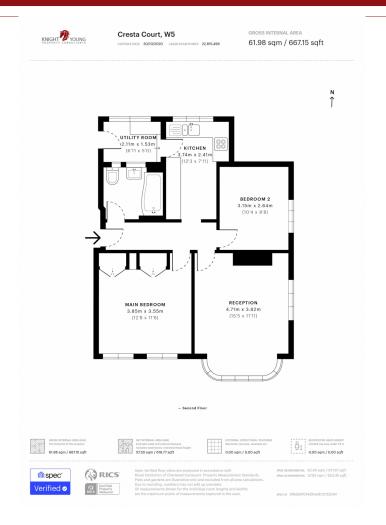

This lovely well presented apartment is bright, airy and spacious. This apartment comprises of two large bedrooms. The main bedroom is spacious with built in wardrobes.

The reception room is bright, airy offering ample living space and has a feature wall with a fire place giving that lovely cozy warm feeling. The bathroom is fully tiled and compromises of a sink, WC, large bathroom with shower. In addition this property offers plenty of storage and comes with an enclosed utility room.

The kitchen is modern with fitted units, tiled floor and comes with a built in oven and gas hob.

Added benefits easy access to Hanger Lane Underground Station (Central Line) and Park Royal (Piccadilly Line) which are all within walking distance.