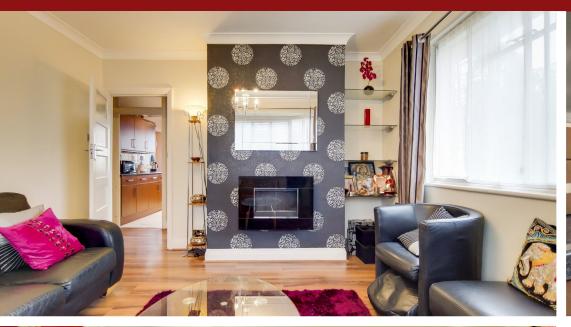

This lovely well presented apartment is bright, airy and spacious. This apartment comprises of two large bedrooms. The main bedroom is spacious with built in wardrobes.

The reception room is bright, airy offering ample living space and has a feature wall with a fire place giving that lovely cozy warm feeling. The bathroom is fully tiled and compromises of a sink, WC, large bathroom with shower. In addition this property offers plenty of storage and comes with an enclosed utility room.