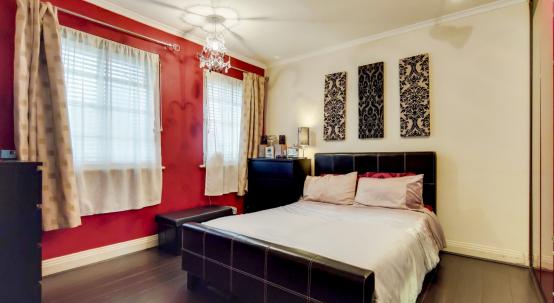

This lovely well presented apartment is bright, airy and spacious. This apartment comprises of two large bedrooms. The main bedroom is spacious with built in wardrobes.

The reception room is bright, airy offering ample living space and has a feature wall with a fire place giving that lovely cozy warm feeling. The bathroom is fully tiled and compromises of a sink, WC, large bathroom with shower. In addition this property offers plenty of storage and comes with an enclosed utility room.