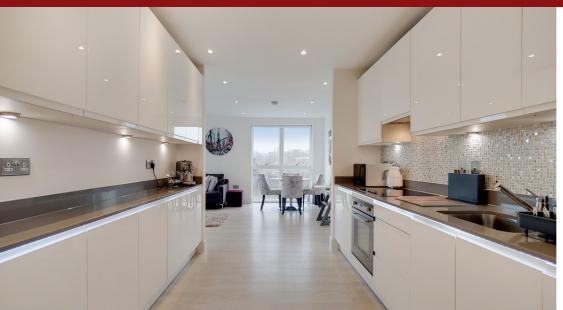

Knight Young are proud to present this stunning two bedroom apartment for sale.

This stunning apartment is bright, airy and spacious with high end finishing throughout. This apartment comprises of two large bedrooms with large floor to ceiling windows allowing plenty of natural light. The master bedroom has an en-suite bathroom with its own private balcony. The reception room is bright and airy offering ample living space with a fully fitted kitchen. The living room area is leading to another large private balcony. The family bathroom is modern, fully tiled and compromises of 3 piece suite, with sink, WC and bath fitted with an overhead (rainforest) shower.