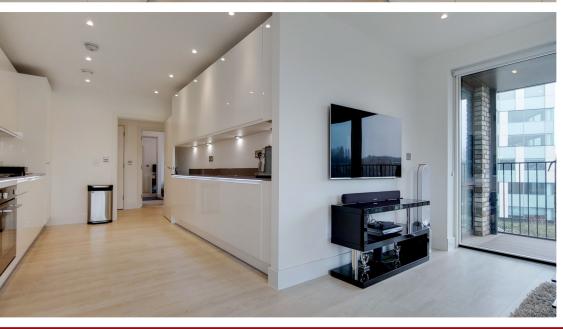

Knight Young are proud to present this stunning two bedroom apartment for sale.

This stunning apartment is bright, airy and spacious with high end finishing throughout. This apartment comprises of two large bedrooms with large floor to ceiling windows allowing plenty of natural light. The master bedroom has an en-suite bathroom with its own private balcony. The reception room is bright and airy offering ample living space with a fully fitted kitchen. The living room area is leading to another large private balcony. The family bathroom is modern, fully tiled and compromises of 3 piece suite, with sink, WC and bath fitted with an overhead (rainforest) shower.