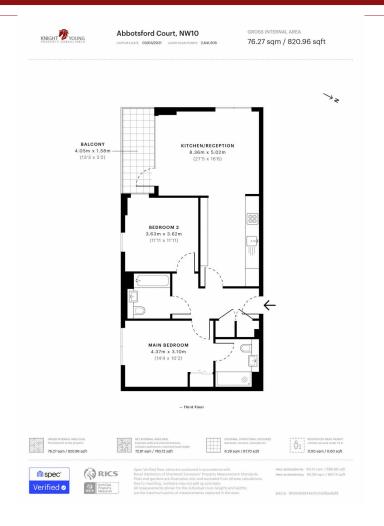

Knight Young are proud to present this stunning two bedroom apartment for sale.

This stunning apartment is bright, airy and spacious with high end finishing throughout. This apartment comprises of two large bedrooms with large floor to ceiling windows allowing plenty of natural light. The master bedroom has an en-suite bathroom with its own private balcony. The reception room is bright and airy offering ample living space with a fully fitted kitchen. The living room area is leading to another large private balcony. The family bathroom is modern, fully tiled and compromises of 3 piece suite, with sink, WC and bath fitted with an overhead (rainforest) shower.