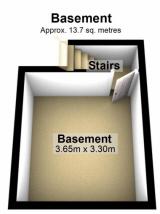

This attractive accommodation includes a reception room, sitting/dining room with a feature fireplace. First floor landing with two double bedrooms and traditional-style bathroom. Although modern this property boasts some original Victorian features giving it great character. For extra storage or to convert into living space the property also offers a good size Cellar. Outside has a courtyard garden.

Total area: approx. 85.0 sq. metres