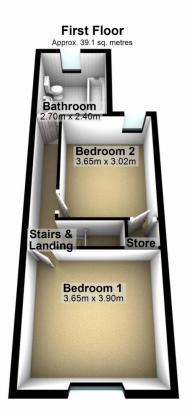

This attractive accommodation includes a reception room, sitting/dining room with a feature fireplace. First floor landing with two double bedrooms and traditional-style bathroom. Although modern this property boasts some original Victorian features giving it great character. For extra storage or to convert into living space the property also offers a good size Cellar. Outside has a courtyard garden.

- Excellent Investment Opportunity
- Reception Room
- Lounge/Dining Room
- Modern Fitted Kitchen
- 2 Spacious Bedrooms
- Cellar
- Courtyard Garden
- Original Victorian Features
- Walking distance to Leicester University, Leicester train Station
- Local amenities on the stylish Queens Road

Total area: approx. 85.0 sq. metres