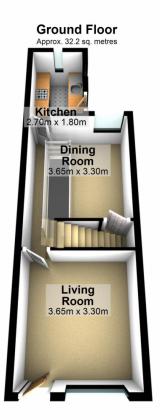

This attractive accommodation includes a reception room, sitting/dining room with a feature fireplace. First floor landing with two double bedrooms and traditional-style bathroom. Although modern this property boasts some original Victorian features giving it great character. For extra storage or to convert into living space the property also offers a good size Cellar. Outside has a courtyard garden.

- Excellent Investment Opportunity
- Reception Room
- Lounge/Dining Room
- Modern Fitted Kitchen
- 2 Spacious Bedrooms
- Cellar
- Courtyard Garden
- Original Victorian Features
- Walking distance to Leicester University, Leicester train Station
- Local amenities on the stylish Queens Road

Total area: approx. 85.0 sq. metres