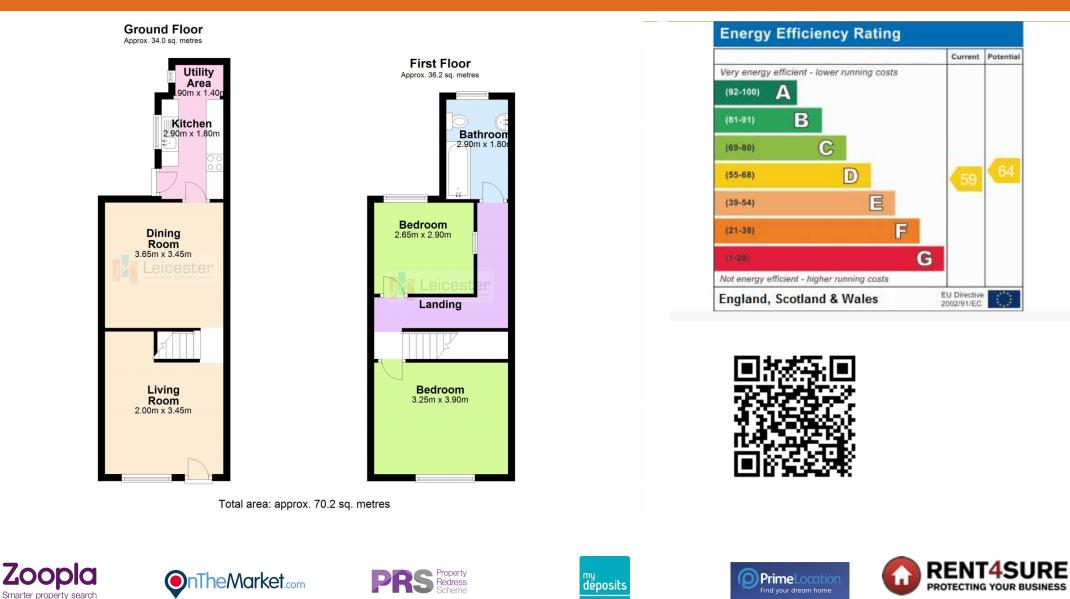

The ground floor of the property comprises of an entrance, 2 reception rooms and a streamlined fully fitted kitchen.

The first floor has 2 bedrooms, the family bathroom and a storage cupboard which gives access to the loft space.

There is also a courtyard rear garden with an attached outhouse.

Street permit parking available. Viewing of the property is highly recommended.