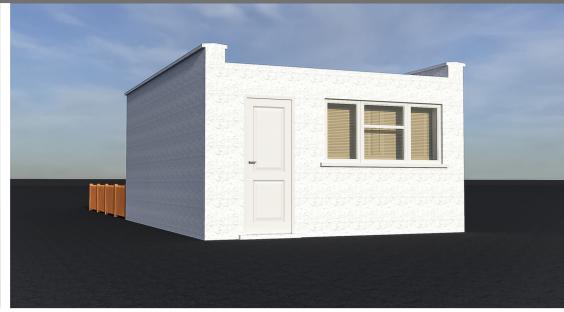

\*Currently under construction\*.

Accessed via an alleyway to the rear of Kent House Road we are pleased to present this 250 sq ft office space to the market. Available from mid- March, this office would be best suited to a 3/4 person team wanting their own space rather than shared or serviced units. This unit benefits from having permit- free parking, close to both Kent House & New Beckenham train stations and comes with flexible lease terms. Contact us today for further information.

Pictures are for illustrative use only, the internal finishing may differ.

\*Currently under construction\*.

Accessed via an alleyway to the rear of Kent House Road we are pleased to present this 250 sq ft office space to the market. Available from mid-March, this office would be best suited to a 3/4 person team wanting their own space rather than shared or serviced units. This unit benefits from having permit- free parking, close to both Kent House & New Beckenham train stations and comes with flexible lease terms. Contact us today for further information.

Pictures are for illustrative use only, the internal finishing may differ.