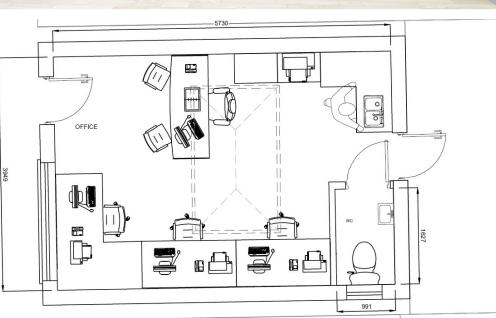

\*Currently under construction\*.

Accessed via an alleyway to the rear of Kent House Road we are pleased to present this 250 sq ft office space to the market. Available from mid- March, this office would be best suited to a 3/4 person team wanting their own space rather than shared or serviced units. This unit benefits from having permit- free parking, close to both Kent House & New Beckenham train stations and comes with flexible lease terms. Contact us today for further information.

Pictures are for illustrative use only, the internal finishing may differ.

\*Currently under construction\*.

Accessed via an alleyway to the rear of Kent House Road we are pleased to present this 250 sq ft office space to the market. Available from mid-March, this office would be best suited to a 3/4 person team wanting their own space rather than shared or serviced units. This unit benefits from having permit- free parking, close to both Kent House & New Beckenham train stations and comes with flexible lease terms. Contact us today for further information.

Pictures are for illustrative use only, the internal finishing may differ.