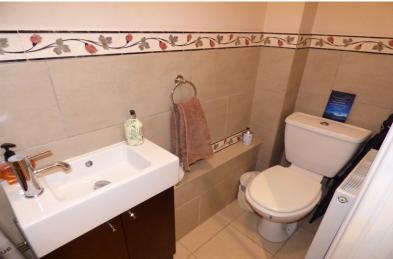

Downstairs W/C

Part tiled walls, low level flush water closet, ceramic floor tiles, radiator.

Kitchen: 13'02 max x 11'00

Double glazed window to rear aspect, wooden flooring, roll edge work surface, stainless steel sink drainer with mixer tap, part tiled walls, range of wall and base fitted kitchen units, plumbed for washing machine, double radiator, sunken spot lights, combi-central heating boiler. Door to...

#### Bathroom / W/C

Double glazed window to rear aspect, ceramic floor tiles, sink with mixer tap and vanity unit, tiled panel bath with mixer tap, wall mounted shower, part tiled walls, low level flush water closet, heated towel rail, extractor fan,m sunken spot lights.