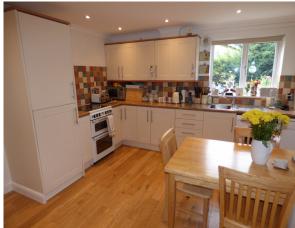

Downstairs W/C

Part tiled walls, low level flush water closet, ceramic floor tiles, radiator.

Kitchen: 13'02 max x 11'00

Double glazed window to rear aspect, wooden flooring, roll edge work surface, stainless steel sink drainer with mixer tap, part tiled walls, range of wall and base fitted kitchen units, plumbed for washing machine, double radiator, sunken spot lights, combi-central heating boiler. Door to...