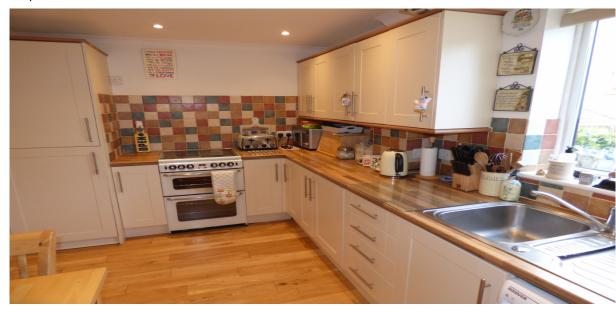

Downstairs W/C

Part tiled walls, low level flush water closet, ceramic floor tiles, radiator.

Kitchen: 13'02 max x 11'00

Double glazed window to rear aspect, wooden flooring, roll edge work surface, stainless steel sink drainer with mixer tap, part tiled walls, range of wall and base fitted kitchen units, plumbed for washing machine, double radiator, sunken spot lights, combi-central heating boiler. Door to...