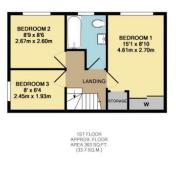

## Mantlestates

£475,000 - 3 bedroom End of terrace House for sale https://mantlestates.com/

Bedroom: 6'04 x 8'00

Double glazed window to rear aspect, carpet, radiator.

Bedroom: 8'09 x 8'06

Double glazed window to rear aspect, carpet, radiator.

#### Bathroom / W/C

Double glazed window to rear aspect, ceramic floor tiles, sink with mixer tap and vanity unit, tiled panel bath with mixer tap, wall mounted shower, part tiled walls, low level flush water closet, heated towel rail, extractor fan,m sunken spot lights.

Bedroom: 15'00 max x 9'00

Double glazed window to rear aspect, double radiator, built in wardrobes with mirror.

## Mantlestates

£475,000 - 3 bedroom End of terrace House for sale https://mantlestates.com/

GROUND FLOOR APPROX. FLOOR AREA 373 SQ.FT.

TOTAL APPROX FLOOR AREA 785 SQ.FT. (88.3 SQ.M.)
White every siderout has been have to ensure the accuracy of the foo past continued have measurements of doors, and the second of the se