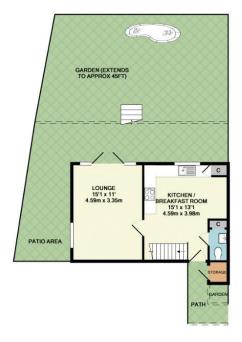

Downstairs W/C

Part tiled walls, low level flush water closet, ceramic floor tiles, radiator.

Kitchen: 13'02 max x 11'00

Double glazed window to rear aspect, wooden flooring, roll edge work surface, stainless steel sink drainer with mixer tap, part tiled walls, range of wall and base fitted kitchen units, plumbed for washing machine, double radiator, sunken spot lights, combi-central heating boiler. Door to...

Reception: 15'00 x 11'00

Double glazed door to rear aspect, double glazed window to side aspect, double radiator, wooden flooring.

Landing
Carpet, loft access

#### Exterior

36ft including patio and decking to side, exterior tap, slope down to lawn over pond, garden shrubs, trees.

## Mantlestates

£475,000 - 3 bedroom End of terrace House for sale https://mantlestates.com/

GROUND FLOOR APPROX. FLOOR AREA 373 SQ.FT.

TOTAL APPROX FLOOR AREA 785 SQ.FT. (88.3 SQ.M.)
White every siderout has been have to ensure the accuracy of the foo past continued have measurements of doors, and the second of the se