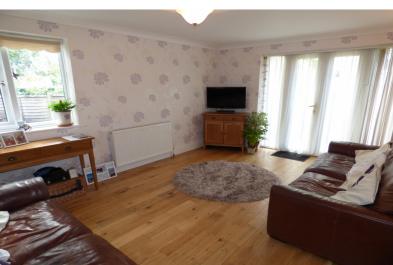

Reception: 15'00 x 11'00

Double glazed door to rear aspect, double glazed window to side aspect, double radiator, wooden flooring.

Landing
Carpet, loft access