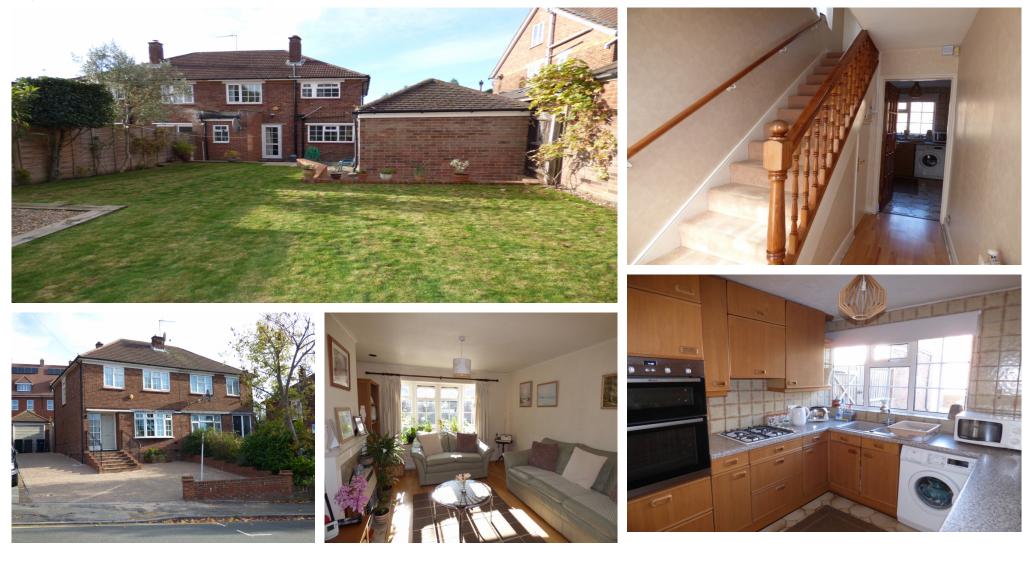

### Description:

Mantlestates are pleased to present this 3 BEDROOM SEMI DETACHED house. The property boasts a DETACHED GARAGE and OFF-STREET PARKING for 3 cars. The property is set in a QUIET LOCATION, Near to BARNET HOSPITAL & POTENTIAL TO EXTEND S.T.P.P. Down stairs cloakroom, double glazed & gas central heating.

Entrance Hall:

Double glazed window to front, single radiator, laminate, under stairs storage cupboard.

Open plan kitchen dining area 9'11 x 18'09

Kitchen Area:

Laminate, plumbed washing machine, tiled walls, oven, sink with mixer tap and drainer, double glazed window to rear, single radiator, electric oven.

Dining Area:

Laminate, double glazed door to rear, single radiator, coving to ceiling. Door to downstairs W/C.

Downstairs W/C:

Laminate, boiler, low level flush water closet, part tiled walls.

Lounge: 13'00 x 12'04

Laminate, double glazed window to front, electric fireplace, single radiator, vent, coving to ceiling.

Offers in excess of  $\pounds600,000$  - 3 bedroom semi-detachced house for sale https://mantlestates.com/

Rear Bedroom: 10'06 x 11'07 Carpet, storage cupboard, double glazed window to rear, single radiator.

Master Bedroom: 11'07 x 8'07

Fitted wardrobes, carpet, double glazed window to front, single radiator.

Bedroom: 6'07 x 8'02

Fitted wardrobe, carpet, double glazed window to front, single radiator.

Garden:

Patio area, raised lawn, access to garage, pebbled area, outside tap.

Exterior:

Single garage, side gate, driveway for up to 3 cars.

## Features:

3 BEDROOM SEMI-DETACHED HOUSE GARAGE AND OFF STREET PARKING FOR 3 CARS OFFERED CHAIN FREE CLOSE TO BARNET HOSPITAL CATCHMENT TO POPULAR SCHOOLS POTENTIAL TO EXTEND S.T.P.P GAS CENTRAL HEATING AND ANGLIAN WINDOWS DOWNSTAIRS W/C QUIET LOCATION