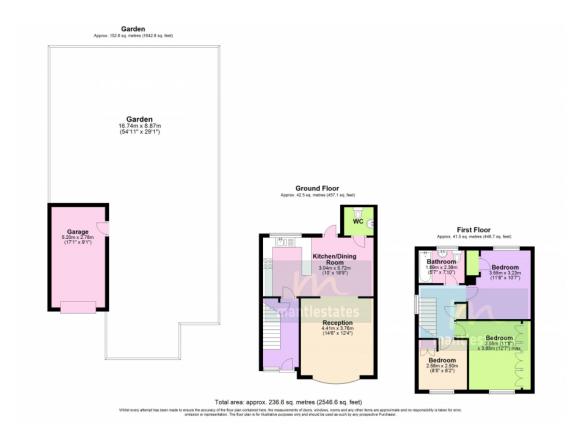

Entrance Hall:

Double glazed window to front, single radiator, laminate, under stairs storage cupboard.

Open plan kitchen dining area 9'11 x 18'09

Kitchen Area:

Laminate, plumbed washing machine, tiled walls, oven, sink with mixer tap and drainer, double glazed window to rear, single radiator, electric oven.

Dining Area:

Laminate, double glazed door to rear, single radiator, coving to ceiling. Door to downstairs W/C.

Downstairs W/C:

Laminate, boiler, low level flush water closet, part tiled walls.

Lounge: 13'00 x 12'04

Laminate, double glazed window to front, electric fireplace, single radiator, vent, coving to ceiling.

Offers in excess of  $\pounds600,000$  - 3 bedroom semi-detachced house for sale https://mantlestates.com/

### Landing:

Loft hatch to part-boarded loft with insulation, carpet, storage cupboard, double glazed window to side.

Bathroom:

Low level flush water closet, sink with mixer tap, panel bath with mixer tap and electric shower, part tiled walls, heated towel rail, electric heater on wall.

Rear Bedroom: 10'06 x 11'07 Carpet, storage cupboard, double glazed window to rear, single radiator.

Master Bedroom: 11'07 x 8'07

Fitted wardrobes, carpet, double glazed window to front, single radiator.

Bedroom: 6'07 x 8'02

Fitted wardrobe, carpet, double glazed window to front, single radiator.

Garden:

Patio area, raised lawn, access to garage, pebbled area, outside tap.

Exterior:

Single garage, side gate, driveway for up to 3 cars.