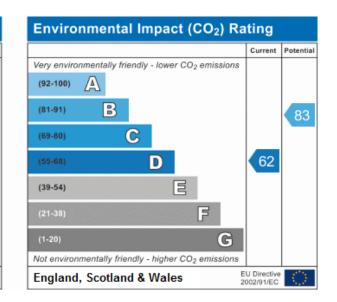

### Description:

Mantlestates are pleased to present this 3 BEDROOM SEMI DETACHED house. The property boasts a DETACHED GARAGE and OFF-STREET PARKING for 3 cars. The property is set in a QUIET LOCATION, Near to BARNET HOSPITAL & POTENTIAL TO EXTEND S.T.P.P. Down stairs cloakroom, double glazed & gas central heating.