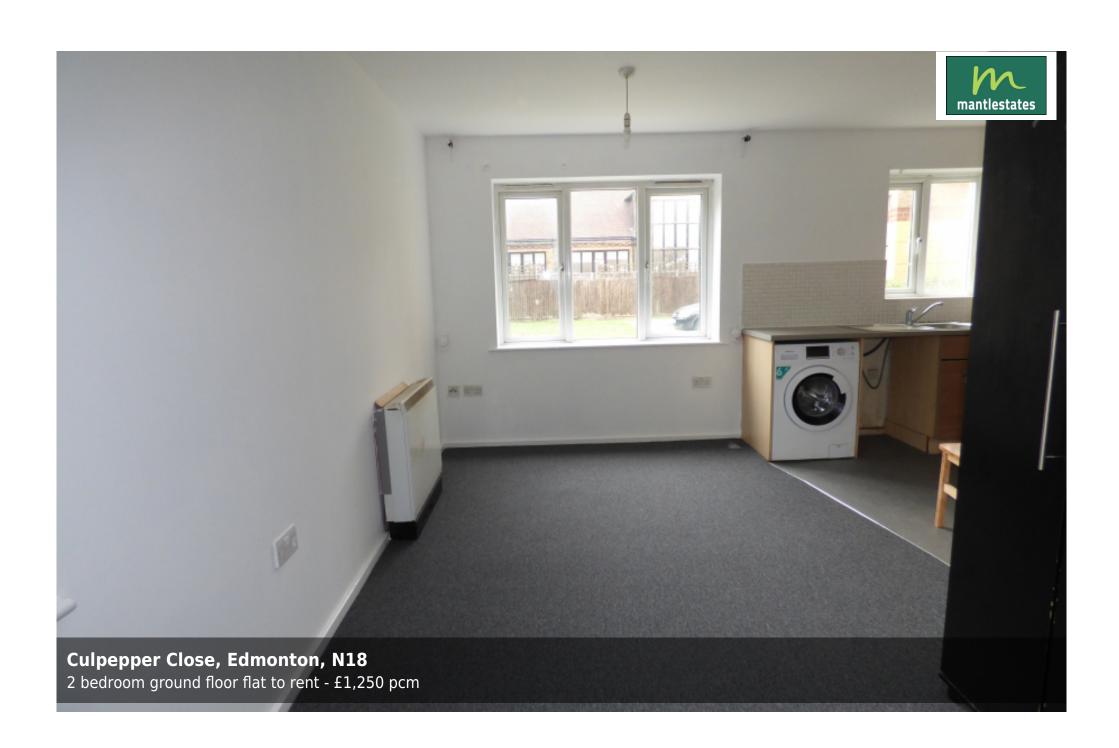

## Open plan:

## Mantlestates

 $\mathfrak{L}1,250~\text{pcm}$  - 2 bedroom ground floor flat to rent https://mantlestates.com/

Lounge area 18'01 x 8'09

Double glazed window to side and front aspect, carpet, electric radiator x2.

Kitchen area 7'07 x 7'07

Electric hob, double glazed window to side aspect, electric oven, washing mashing, double glazed window to side aspect, extractor.