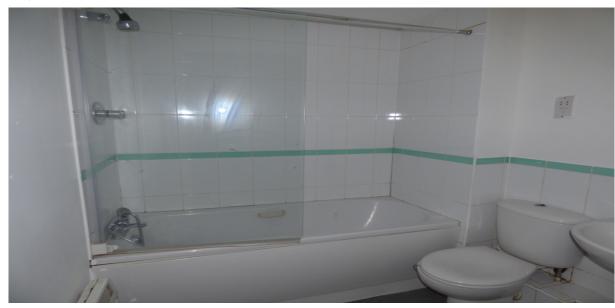

#### Bathroom

Panel bath with mixer tap and shower attachment, low level flush water closet, wash hand basin.