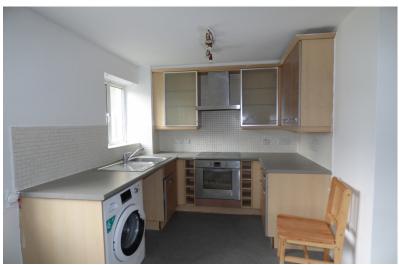

Kitchen area 7'07 x 7'07

Electric hob, double glazed window to side aspect, electric oven, washing mashing, double glazed window to side aspect, extractor.