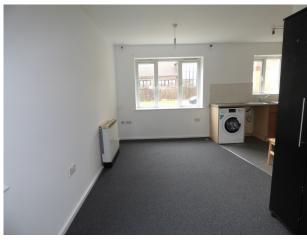

## Open plan:

## Mantlestates

 $\mathfrak{L}1,250~\text{pcm}$  - 2 bedroom ground floor flat to rent https://mantlestates.com/

Lounge area 18'01 x 8'09

Double glazed window to side and front aspect, carpet, electric radiator x2.

Kitchen area 7'07 x 7'07

Electric hob, double glazed window to side aspect, electric oven, washing mashing, double glazed window to side aspect, extractor.