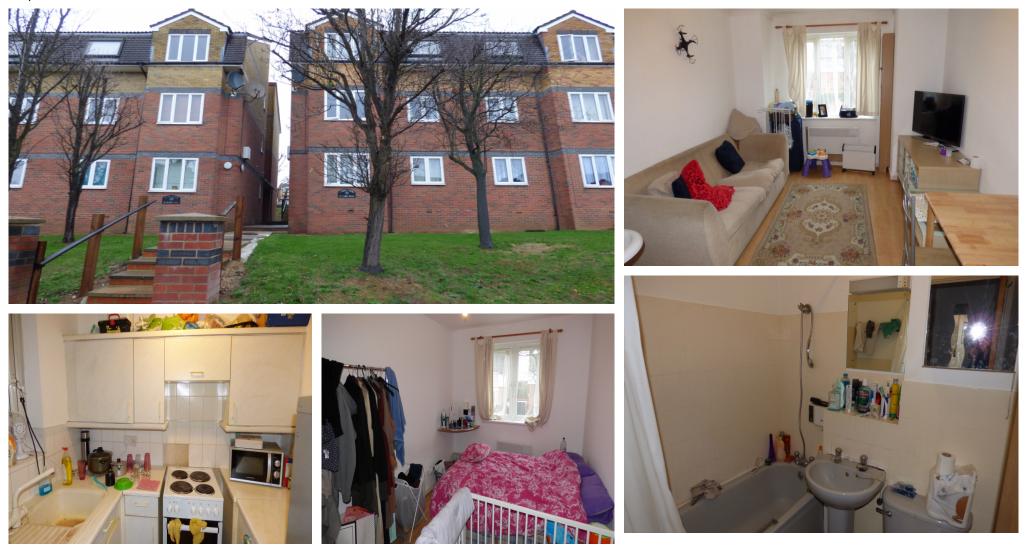

Storage cupboard, entry phone system, laminated flooring.

Reception: 15'00 x 10'09

Double glazed window to front aspect, electric heater, laminated flooring, door to kitchen...

Kitchen: 7'04 x 6'00

Double glazed window to side aspect, roll edge work surface, wall and floor standing kitchen units, part tiled walls, plumbed for washing machine, built in oven, hob, extractor, laminated flooring.

Bedroom: 13'00 x 8'08

Mantlestates 2A Church Hill Road East Barnet EN4 8TB info@mantlestates.com 020 827 51555

 $\pounds 239,950$  - Purpose Built One Bedroom Ground Floor Flat https://mantlestates.com/

Double glazed window to front aspect, electric heaters, laminated flooring.

Bathroom:

Low level flush water closet, panel bath, pedal stall wash hand basin, part tiled walls, extraxtor.