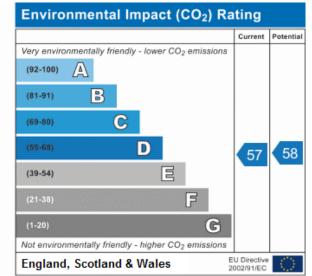

Double glazed window to front aspect, electric heaters, laminated flooring.

Bathroom:

Low level flush water closet, panel bath, pedal stall wash hand basin, part tiled walls, extraxtor.