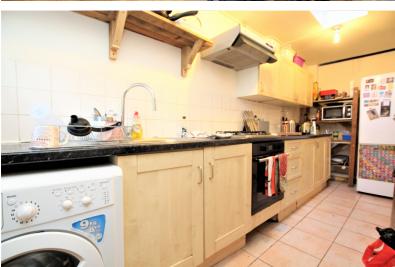

# Mantlestates

 $\pounds 639{,}000$  - Spacious 3 double Victorian house for sale https://mantlestates.com/

Kitchen: 15'8 x 6'3 (4.78m x 1.91m)

Washing machine, gas hob, extractor, double glazed window to rear aspect, part tiles walls, tiled floor, wall and base units, door to garden.