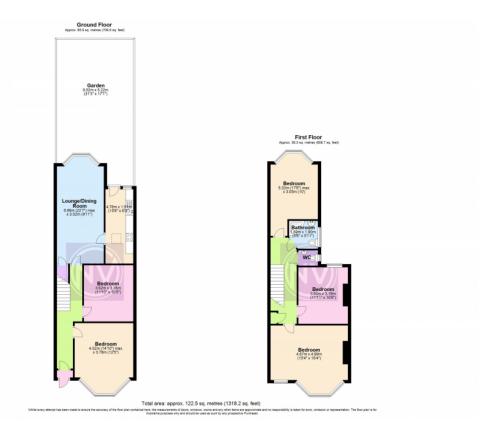

Reception room 1: 14'10" x 12'5 (4.52m x 3.78m)

Carpet, double glazed bay window to front aspect, radiator, coving to ceiling, picture rail.

Reception room 2: 11'10 x 10'5 (3.62m x 3.18m)

Carpet, radiator.

Reception room 3: 22'7 x9'11 (6.89m x 3.02m)

Laminate, double glazed window to rear aspect, radiator.

# Mantlestates

 $\pounds 639{,}000$  - Spacious 3 double Victorian house for sale https://mantlestates.com/

Kitchen: 15'8 x 6'3 (4.78m x 1.91m)

Washing machine, gas hob, extractor, double glazed window to rear aspect, part tiles walls, tiled floor, wall and base units, door to garden.

Landing:

Bedroom 1: 17'6 x 3'05 (5.32m x 3.05m)

Carpet, radiator, double gazed bay to rear aspect.

Shower room / W/C:

Tiled walls, tiled floor, shower cubicle, low level flush water closet, pedestal sink with mixer tap, double glazed window to side aspect.

W/C:

# Mantlestates

£639,000 - Spacious 3 double Victorian house for sale https://mantlestates.com/

Tiled floor, heated towel rail, mixer tap, window to side aspect.

Bedroom 2: 11'11 x 10'6 (3.64m x 3.19m)

Carpet, radiator, window to rear aspect.

Bedroom 3: 15'4 x 16'4 (4.67m x 4.99m)

Double glazed window and bay to front aspect, carpet, coving to ceiling, radiator.

Exterior:

Concrete garden.

The property is currently being rented for £1850 per calendar month and with minor refurbishments, the rental value could potentially be higher.