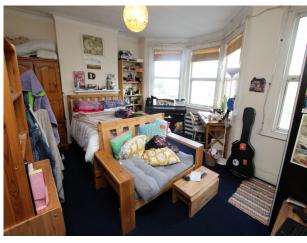

Landing:

Bedroom 1: 17'6 x 3'05 (5.32m x 3.05m)

Carpet, radiator, double gazed bay to rear aspect.

Shower room / W/C:

Tiled walls, tiled floor, shower cubicle, low level flush water closet, pedestal sink with mixer tap, double glazed window to side aspect.

# Mantlestates

£639,000 - Spacious 3 double Victorian house for sale https://mantlestates.com/

Tiled floor, heated towel rail, mixer tap, window to side aspect.

Bedroom 2: 11'11 x 10'6 (3.64m x 3.19m)

Carpet, radiator, window to rear aspect.