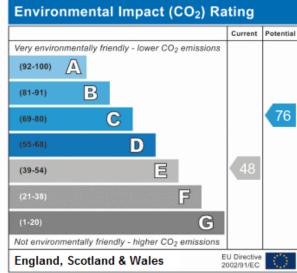

front aspect, carpet, coving to ceiling, radiator.

Exterior:

Concrete garden.

The property is currently being rented for £1850 per calendar month and with minor refurbishments, the rental value could potentially be higher.

The tenants are willing to stay if the new owner permits this, but this is not a requirement of the sale.

# Mantlestates



**NEAR LOCAL SHOPS AND AMENITIES** 

SPACIOUS THROUGHOUT

£639,000 - Spacious 3 double Victorian house for sale https://mantlestates.com/

#### Features:

**THROUGHOUT** 

LARGE 3 DOUBLE BEDROOM VICTORIAN TERRACED HOUSE
3 RECEPTION ROOMS
SHOWER ROOM WITH W/C, AND SEPARATE W/C
EASY ACCESS TO TURNPIKE LANE TUBE STATION
(PICCADILLY LINE)
OPPOSITE LOCAL PARK
CATCHMENT TO LOCAL PRIMARY AND SECONDARY
SCHOOL
GAS CENTRAL HEATING AND DOUBLE GLAZING





### Mantlestates



£639,000 - Spacious 3 double Victorian house for sale https://mantlestates.com/



# Mantlestates



 $\pounds 639{,}000$  - Spacious 3 double Victorian house for sale https://mantlestates.com/











# Mantlestates



 $\pounds 639{,}000$  - Spacious 3 double Victorian house for sale https://mantlestates.com/



Category: Property for sale

Use this agent code below

# **MANTLE**

(or)



#### **Mantlestates**