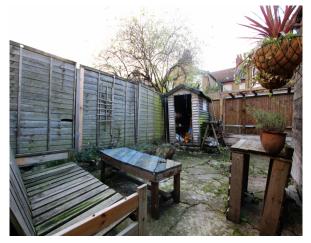

Bedroom 3: 15'4 x 16'4 (4.67m x 4.99m)

Double glazed window and bay to front aspect, carpet, coving to ceiling, radiator.

Exterior:

Concrete garden.

The property is currently being rented for £1850 per calendar month and with minor refurbishments, the rental value could potentially be higher.