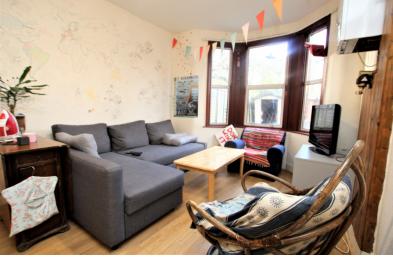

Reception room 1: 14'10" x 12'5 (4.52m x 3.78m)

Carpet, double glazed bay window to front aspect, radiator, coving to ceiling, picture rail.

Reception room 2: 11'10 x 10'5 (3.62m x 3.18m)

Carpet, radiator.

Reception room 3: 22'7 x9'11 (6.89m x 3.02m)

Laminate, double glazed window to rear aspect, radiator.