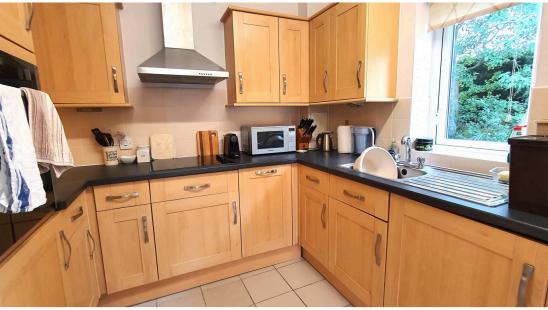

**KITCHEN:** 9' 06" x 8' 07" (2.90m x 2.62m)

Double glazed window to side aspect, wall and base units, electric hob, electric oven, extractor, fitted fridge freezer, washing machine, dishwasher, emergency pull cord.