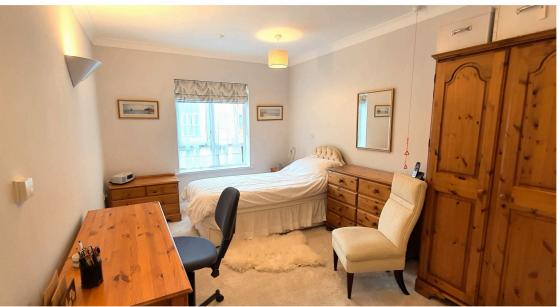

**BEDROOM:** 14' 09" x 10' 00" (4.50m x 3.05m)

Double-glazed window to rear aspect, carpet, emergency pull cord.