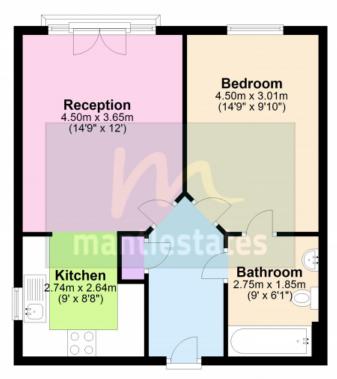

## **ENTRANCE HALL:**

Coving to ceiling, carpet, storage cupboard, and emergency pull cord.

**LOUNGE:** 14' 09" x 11' 08" (4.50m x 3.56m)

Double glazed window to side aspect, Juliette balcony, carpet, emergency pull cord.

**KITCHEN:** 9' 06" x 8' 07" (2.90m x 2.62m)

Double glazed window to side aspect, wall and base units, electric hob, electric oven, extractor, fitted fridge freezer, washing machine, dishwasher, emergency pull cord.

**BEDROOM:** 14' 09" x 10' 00" (4.50m x 3.05m)

Double-glazed window to rear aspect, carpet, emergency pull cord.

## **BATHROOM:**

Wash hand basin, low-level flush water closet, panel bath with shower, part tiled walls, tiled floor, emergency pull cord.

## £325,000 Goodwin Court, Church Hill Road, East Barnet EN4

Total area: approx. 47.9 sq. metres (515.6 sq. feet)

Whilst every attempt has been made to ensure the accuracy of the floor plan contained here, the measurements of doors, windows, rooms and any other items are approximate and no responsibility is taken for error, omission or representation. The floor plan is for illustrative purposes only and should be used as such by any prospective