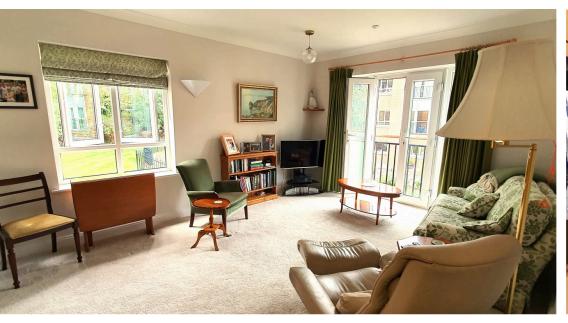

## **ENTRANCE HALL:**

Coving to ceiling, carpet, storage cupboard, and emergency pull cord.

**LOUNGE:** 14' 09" x 11' 08" (4.50m x 3.56m)

Double glazed window to side aspect, Juliette balcony, carpet, emergency pull cord.