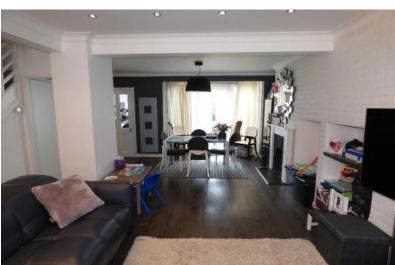

Porch:

Entrance Hall: Under stairs storage cupboard X2, laminate floor.

Through Lounge: 27'04 x 11'09

Double glazed bay window to front aspect with fitted shutters, brick effect wall with Spanish tiles, brick surround fireplace with hearth, quality laminate