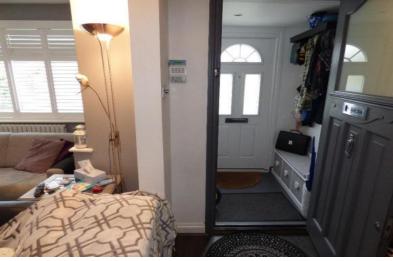

Porch:

Entrance Hall: Under stairs storage cupboard X2, laminate floor.

Through Lounge: 27'04 x 11'09

Double glazed bay window to front aspect with fitted shutters, brick effect wall with Spanish tiles, brick surround fireplace with hearth, quality laminate