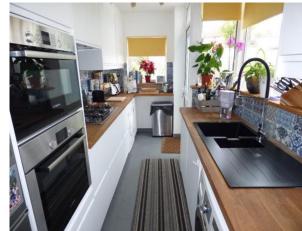

### Mantlestates

Offers in the region of £585,000 - 3 bedroom terraced house for sale https://mantlestates.com/  $\,$ 

floor, door to ......

Kitchen: 13'00 x 6'09

Double glazed door and window to rear aspect, 30ml thick wooden work surface, range of fitted wall and base level units, non scratch sink with drainer and mixer tap, plumbed for dishwasher, plumbed for washing machine, 5 ring gas hob, Bosh double oven, Valiant boiler, Keralite floor.