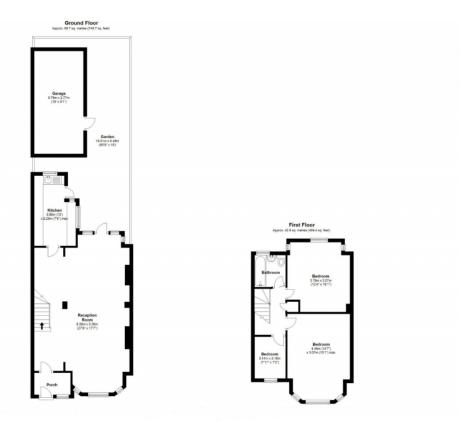

Porch:

Entrance Hall: Under stairs storage cupboard X2, laminate floor.

Through Lounge: 27'04 x 11'09

Double glazed bay window to front aspect with fitted shutters, brick effect wall with Spanish tiles, brick surround fireplace with hearth, quality laminate

### Mantlestates

Offers in the region of £585,000 - 3 bedroom terraced house for sale https://mantlestates.com/  $\,$ 

floor, door to ......

Kitchen: 13'00 x 6'09

Double glazed door and window to rear aspect, 30ml thick wooden work surface, range of fitted wall and base level units, non scratch sink with drainer and mixer tap, plumbed for dishwasher, plumbed for washing machine, 5 ring gas hob, Bosh double oven, Valiant boiler, Keralite floor.

Landing: Loft access, cupboard, carpet.

Bathroom W/c: Double glazed to rear aspect, low level flush w/c, heated towel rail, tiled panel bath with wall mounted shower, wash hand basin with mixer tap in vanity unit, tiled walls ceramic floor.

Bedroom: 12'09 x 10'02

Double glazed to rear aspect, double radiator, coving, carpet.

Bedroom: 8'00 x 7'00

Double glazed window to front aspect with shutters, single radiator, Carpet.

Bedroom: 14'08 x 10'00

Double glazed tom front with shutters, coving, double radiator, carpet.

Loft via wooden ladder.

17'00 x 11'00 (to eves) 2 skylights, wooden floor.