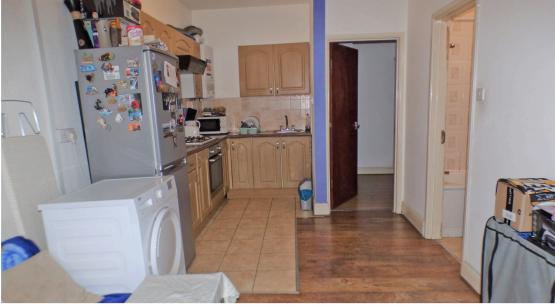

**Entrance Hall:** 

Lounge Kitchen (open plan):

Lounge Area: 13'09 x 10'06 > 9'02

Double glazed window to front aspect, laminated flooring, radiator.

Kitchen Area: 9'10 x 5'10

Wall and base units, gas hob, electric oven, extractor, stainless steel sink drainer with mixer tap, part tiled walls, tiled floor.

Bathroom:

Panel bath with mixer tap and shower attachment, wash hand basin with mixer tap, low level flush water closet, tiled walls, tiled floor, extractor, radiator.

Utility area:

Washing machine, laminated flooring, storage cupboard.