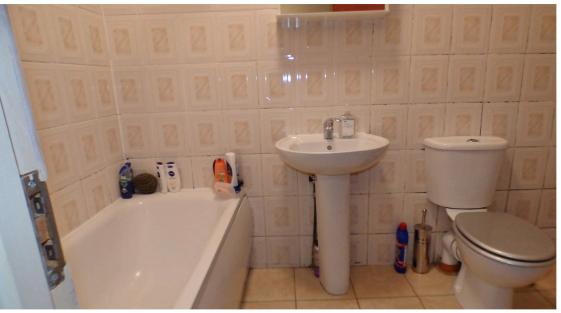

Bathroom:

Panel bath with mixer tap and shower attachment, wash hand basin with mixer tap, low level flush water closet, tiled walls, tiled floor, extractor, radiator.

Utility area:

Washing machine, laminated flooring, storage cupboard.