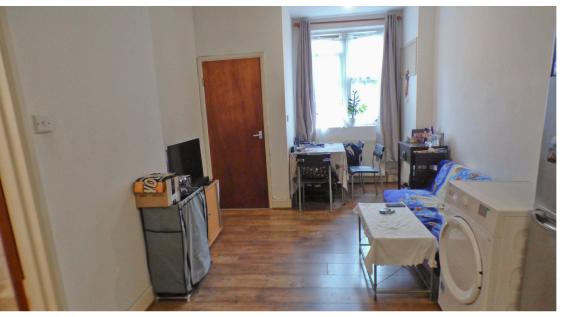

**Entrance Hall:** 

Lounge Kitchen (open plan):

Lounge Area: 13'09 x 10'06 > 9'02

Double glazed window to front aspect, laminated flooring, radiator.

Kitchen Area: 9'10 x 5'10

Wall and base units, gas hob, electric oven, extractor, stainless steel sink drainer with mixer tap, part tiled walls, tiled floor.