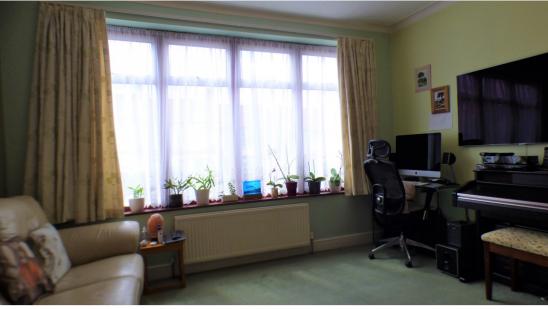

**REAR RECEPTION: 13'00 x 12'06** 

Double glazed sliding doors to the garden, double radiator, laminate floor, coving to ceiling, featured fireplace with gas burner & granite hearth and surround.

**KITCHEN: 8'08 x 7'00** 