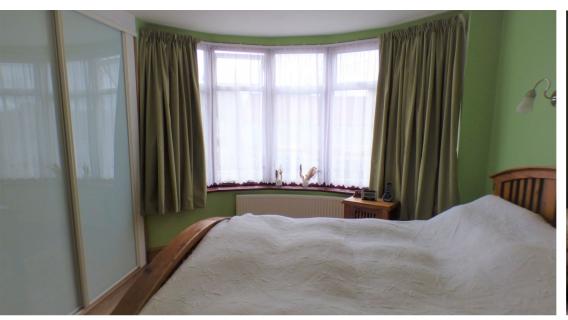

## **FRONT BEDROOM: 13'05 x 10'05**

Bay double glazed window to the front aspect, curved radiator, wall to wall fitted wardrobes, laminate floor.

**FRONT BEDROOM:** 10'01 x 6'09

Bay double glazed window to the front aspect, wooden floor, radiator.