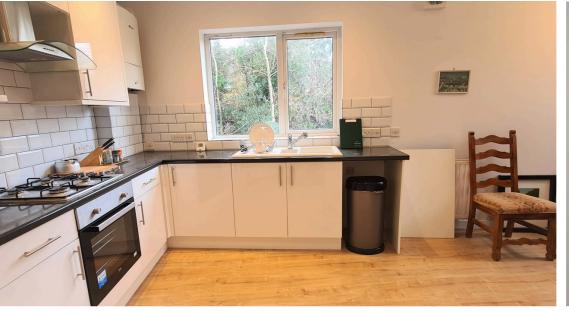

#### **KITCHEN/DINER:** 18'01" x 8'04 < 14'00"

Double glazed window to side aspect, double glazed window to rear aspect, wall, and floor standing kitchen units, sink drainer with mixer tap, gas hob, electric oven, extractor, laminated flooring, part tiled walls, plumbed for washing machine, coving to ceiling, sunken spotlights, double radiator.