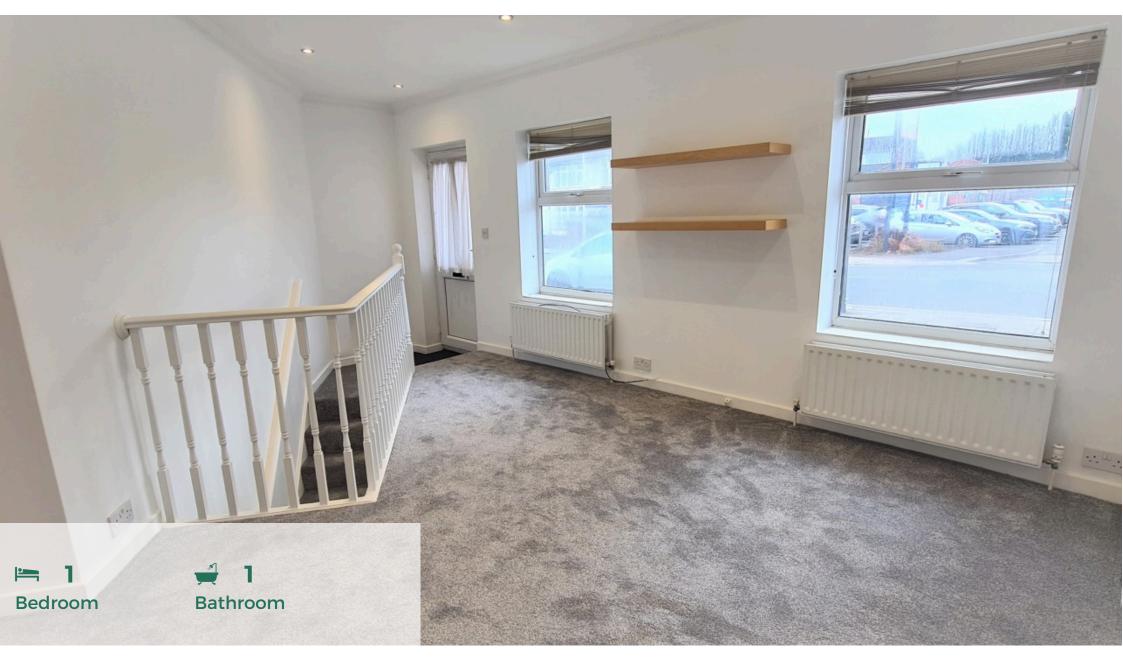

**RECEPTION:** 4.59m x 3.38m (15.06ft x 11.09ft)

15'06" x 11'09" > 2'04" Double glazed door to front aspect, double glazed windows to front aspect x 2, carpet, coving to ceiling, sunken spotlights, storage cupboards, double radiators x 2.