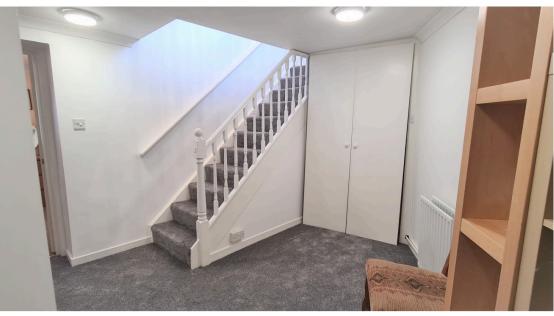

#### STAIRS TO LOWER GROUND:

Carpeted.

**LOWER GROUND RECEPTION:** 3.96m x 2.13m (12.99ft x 6.99ft) Carpet, coving to ceiling, double radiator, walk-in-storage cupboard.