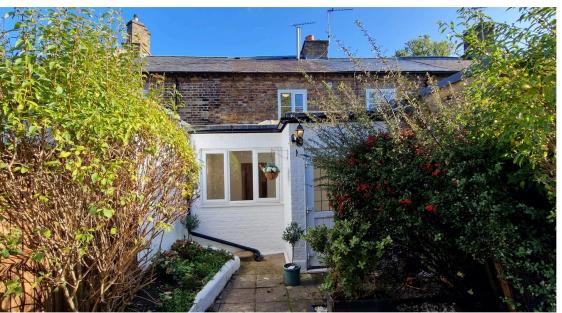

## **EN-SUITE:**

Corner shower cubicle, low-level flush w/c, tiled wall & tiled floor.

**GARDEN:** 29' 07" x 13' 09" (9.02m x 4.19m) Southerly facing rear garden, garden shed