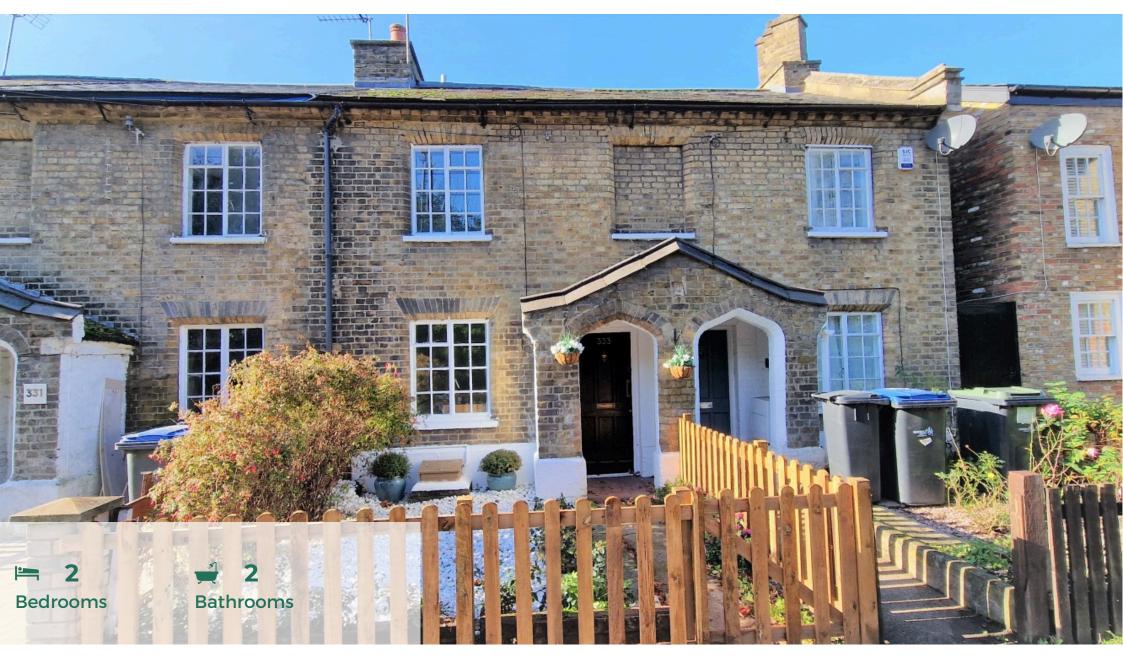

# £485,000 Cockfosters Road, Cockfosters/Hadley Wood, EN4

Mantlestates are pleased to offer this 2 BEDROOM VICTORIAN COTTAGE located between Hadley Wood & Cockfosters Tube Station (Piccadilly Line). The property has a Fitted kitchen/Diner, 2 Bathrooms DOUBLE BEDROOMS & Wooden Flooring throughout. Own Garden. Located in Easy Access to M25 & Cockfosters Shopping Facilities & Array of Restaurants. \*OFFERED CHAIN FREE\*

2A Church Hill Road, East Barnet, EN4 8TB | office@mantlestates.com

Mantlestates are pleased to offer this 2-BEDROOM VICTORIAN COTTAGE located between Hadley Wood & Cockfosters Tube Station (Piccadilly Line). The property has a Fitted kitchen/Diner, 2 Bathrooms DOUBLE BEDROOMS & Wooden Flooring throughout. Own Garden. Located in Easy Access to M25 & Cockfosters Shopping Facilities & Array of Restaurants. \*OFFERED CHAIN FREE\*