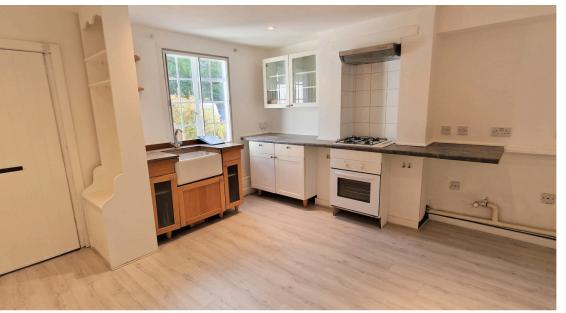

## KITCHEN - DINER: 12' 01" x 12' 06" (3.68m x 3.81m)

Window to the front aspect with secondary glazing, laminate floor, butler sink with mixer tap, storage cupboard, gas hob, electric oven, wall & base units.