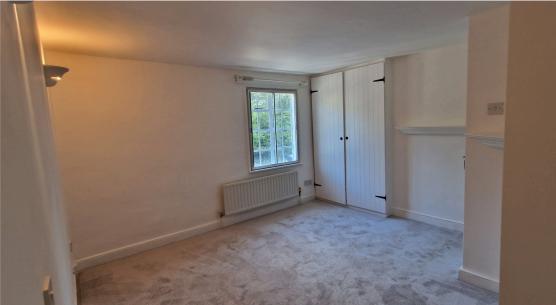

#### LANDING:

Carpet.

**REAR BEDROOM:** 8' 10" x 8' 09" (2.69m x 2.67m) Window to the rear aspect fitted wardrobes, carpet, and radiator.

## FRONT BEDROOM: 12' 02" x 11' 03" (3.71m x 3.43m)

Window to the front aspect with secondary glazing, fitted wardrobe, carpet radiator.